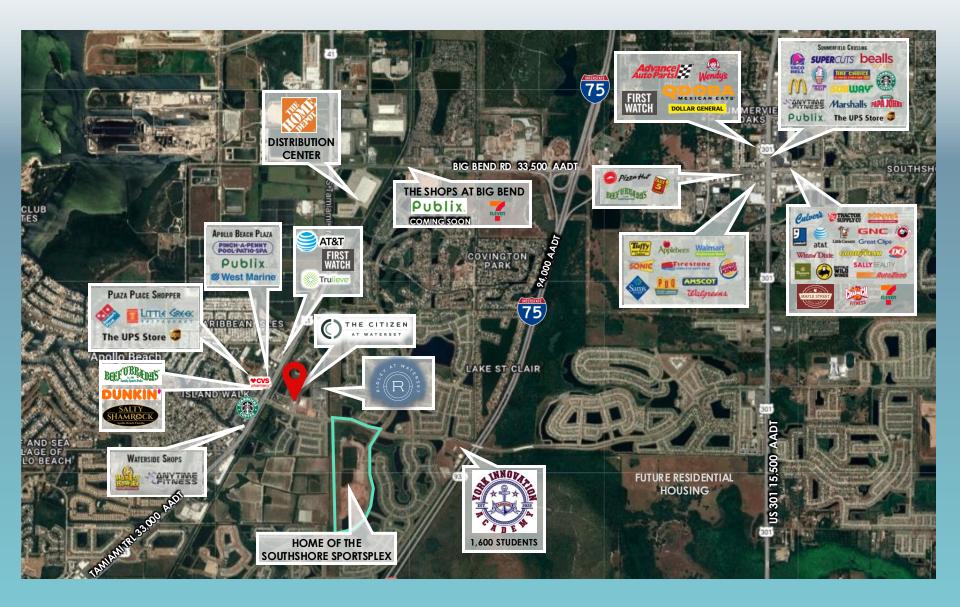

### ALL AROUND TOWN

## LOCATION, LOCATION, LOCATION

### SURROUNDING NEIGHBORHOODS

#### 31,200+ RESIDENTS IN IMMEDIATE AREA