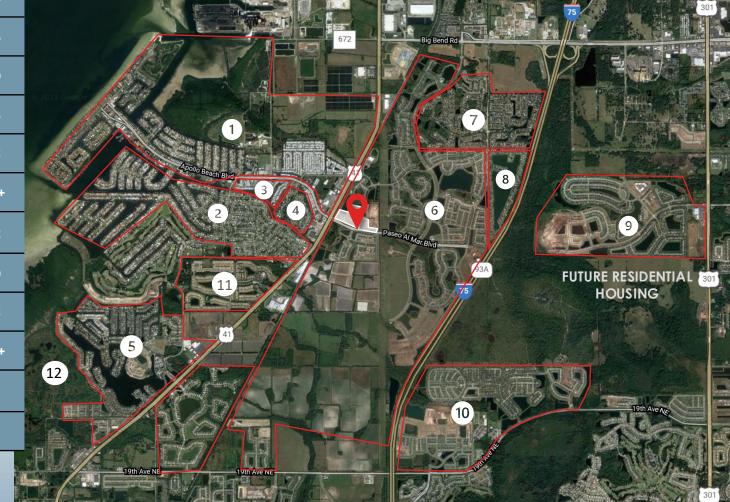

ver 1,300 acres. Waterset features 2,800+ gorgeous homes, ample amenities, and an overall sense of community, with an additional 1,900 homes planned.

The Yard at Waterset will round out this neighborhood as being the ultimate destination for family-fun experiences for years to come.



#### **DID YOU KNOW?**

According to the most recent census, the Apollo Beach population has increased by 49.04% in recent years!



### **PICTURES +** RENDERINGS















### RETAILER MIX VISION

ATTRACT A DIVERSE TENANT LINE-UP THAT ADDS VALUE TO THE MULTI-FAMILY COMPONENT & ALSO CATERS TO THE IMMEDIATE SURROUNDING WATERSET COMMUNITY

### SEEKING USERS FOR..

- LOCAL SHOPS
  RESTAURANTS
- ENTERTAINMENT SWEETS & TREATS
- HEALTH/ SERVICE

- BOUTIQUE FITNESS
- MEDICAL



### SURROUNDING NEIGHBORHOODS



#### 31,200+ RESIDENTS IN IMMEDIATE AREA

# CONTACT ACRE

TAPAS

#### SERVING RETAIL MARKETS THROUGHOUT FLORIDA



Lic. Real Estate Broker

#### HEATHER MCMILLIN

Managing Director heather@acrefl.com (941) 504-9885

#### WILLOW FERRELLI

Managing Partner + Broker willow@acrefl.com (407) 453-1858

This presentation is provided for informational purposes only and does not constitute legal, financial, or investment advice. It is intended solely to provide general information about the properties and services offered by ACRE Commercial, its affiliates, partners, and subsidiaries. All information contained herein is obtained from sources deemed reliable; however, we make no representations or warranties, express or implied, regarding the accuracy, completeness, or reliability of any informati