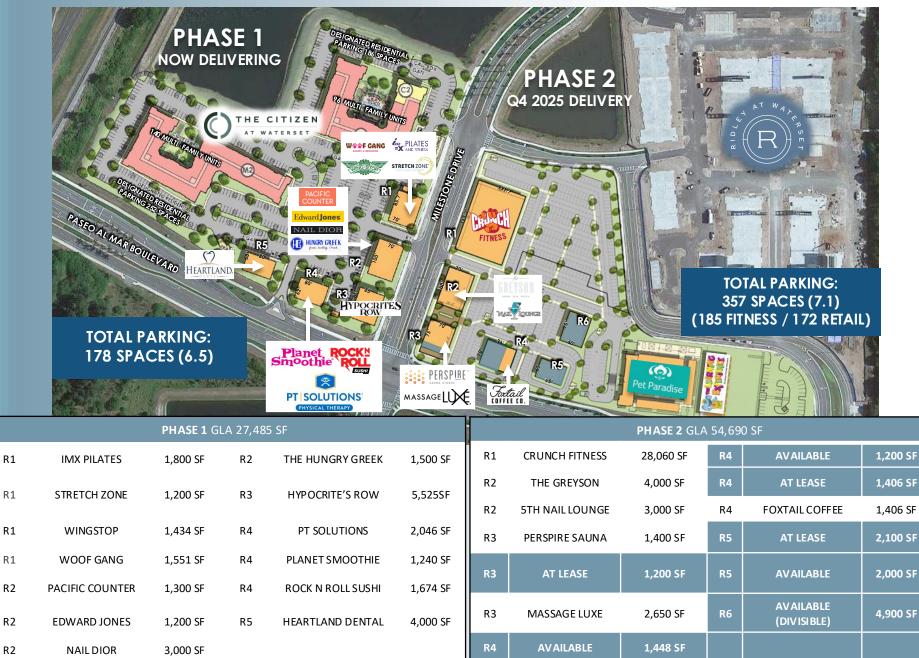

## SITE PLAN

R1

## PHASE 2 PLAN

## SITE SPECIFICATIONS

- 1,200 SF 4,900 SF AVAILABLE-OUTSIDE PATIO AVAILABLE
- TOWN-CENTER RETAIL, PERFECT FOR:
  - LOCAL EATERIES
  - SPECIALTY STORES
  - MEDICAL USERS
  - FITNESS AND MORE
- LOCATED IN THE FAMILY-FRIENDLY, WATERSET COMMUNITY WITH 2,800
   BUILT HOMES AND 1,900 HOMES PLANNED
- 236 LUXURY MULTI-FAMILY UNITS ON SITE, WALKING DISTANCE TO 400 MULTI-FAMILY UNITS + 700 MULTI-FAMILY UNITS PLANNED
- DESIGNATED PARKING LOTS WITH
  535 SPACES
- DELIVERY: PHASE 1 NOW DELIVERING | PHASE 2 Q4 2025