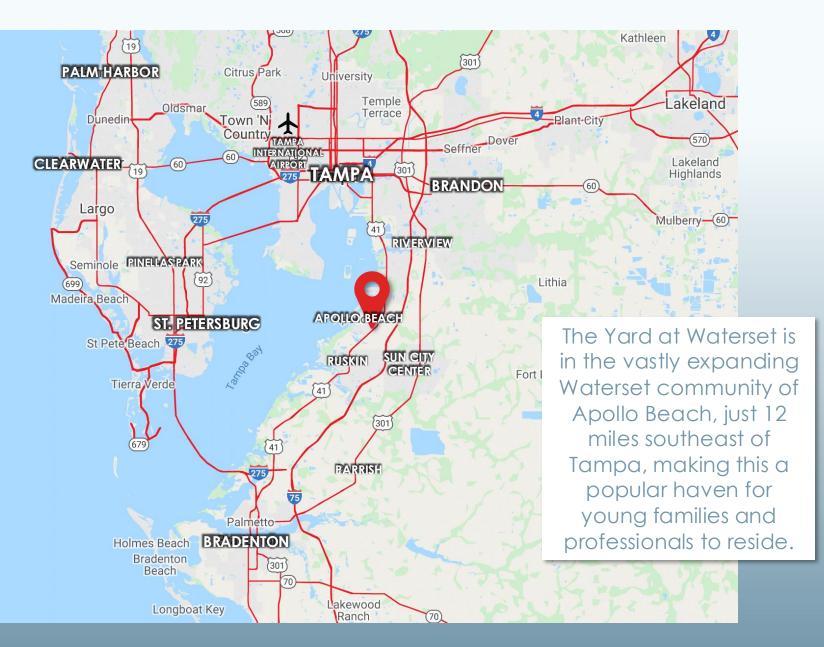

## APOLLO BEACH APPEAL

Apollo Beach is a bayside town located in the Tampa metro area and is known for its manatees and conservation/ preservation efforts. Apollo Beach is also home to the masterplanned Waterset community, which is situated on over 1,300 acres. Waterset features 2,800+ gorgeous homes, ample amenities, and an overall sense of community, with an additional 1,900 homes planned.