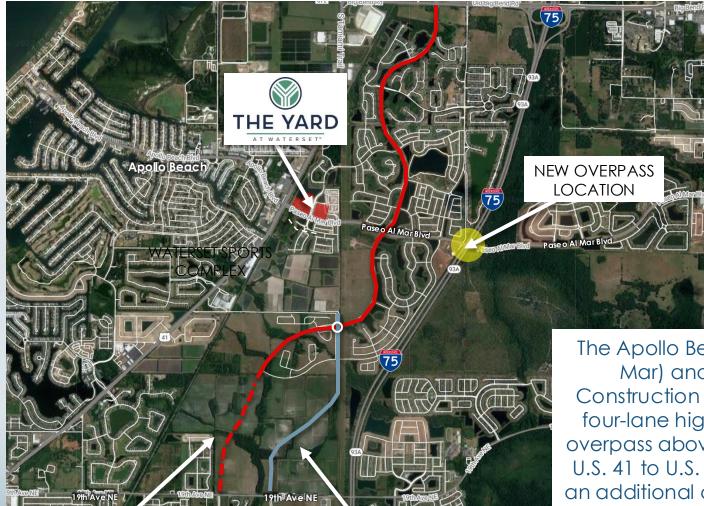

### **ROADWAY CONSTRUCTION**

Waterset Boulevard connection to19th Ave NE- Scheduled 2025/2026 30th Street connection to19th Ave NE Recently Completed The Apollo Beach Blvd (Paseo Al Mar) and I-75 Roadway Construction Project extends the four-lane highway to create an overpass above I-75. This connects U.S. 41 to U.S. 301, which provides an additional commuter route. The project has a direct impact on The Yard at Waterset by increasing traffic flow and allowing for upgraded bike lanes and ADAcompliant sidewalks.