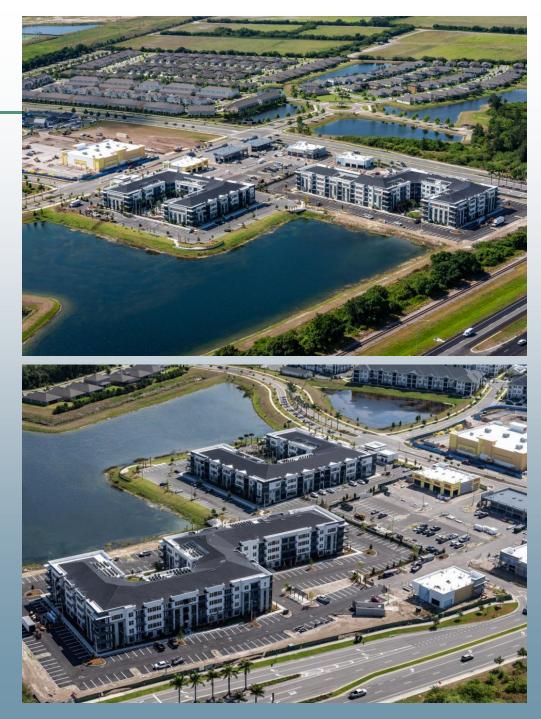

NWC Paseo Al Mar Blvd x Milestone Drive | Apollo Beach, FL 33572

UNIQUE RETAIL + RESTAURANT OPPORTUNITIES IN WATERSET PRE-LEASING PHASE 2 | DELIVERY Q4 2025 NOW DELIVERING PHASE 1

## SITE PLAN



R1

## PHASE 2 PLAN



## SITE SPECIFICATIONS

- 1,200 SF 4,900 SF AVAILABLE-OUTSIDE PATIO AVAILABLE
- TOWN-CENTER RETAIL, PERFECT FOR:
  - LOCAL EATERIES
  - SPECIALTY STORES
  - MEDICAL USERS
  - FITNESS AND MORE
- LOCATED IN THE FAMILY-FRIENDLY, WATERSET COMMUNITY WITH 2,800
   BUILT HOMES AND 1,900 HOMES PLANNED
- 236 LUXURY MULTI-FAMILY UNITS ON SITE, WALKING DISTANCE TO 400 MULTI-FAMILY UNITS + 700 MULTI-FAMILY UNITS PLANNED
- DESIGNATED PARKING LOTS WITH
  535 SPACES
- DELIVERY: PHASE 1 NOW DELIVERING | PHASE 2 Q4 2025



# DEMOGRAPHICS

0 MI

#### POPULATION

1 MI- 6,471 3 MI- 48,041 5 MI- 146,255 10 MIN DRIVE- 51,685

#### AVG HH INCOME

•••

1 MI- \$189,990 3 MI- \$144,691 5 MI- \$121,527 10 MIN DRIVE- \$109,402

#### **DAYTIME POPULATION**



1 MI- 2,121 3 MI- 7,897 5 MI- 21,557 10 MIN DRIVE- 9,056

MEDIAN AGE 1 MI- 39.0 3 MI- 41.1 5 MI- 43.3 10 MIN DRIVE- 37.3

### ALL AROUND TOWN



## LOCATION, LOCATION, LOCATION



## WHAT'S HAPPENING

#### SOUTHSHORE SPORTSPLEX COMPLETED

- 4 MULTI-SPORT ATHLETIC FIELDS
- PLAYGROUNDS
- PAVILIONS
- "THE PLACE TO BE" ACCORDING TO COUNTY OFFICIALS
- 1 MINUTE DRIVE TO SITE





#### DOROTHY C YORK INNOVATION ACADEMY

1,600 STUDENTS IN ATTENDANCE MAGNET SCHOOL OFFERING A STEM PROGRAM

5

•

ONE OF THE FASTEST GROWING SCHOOL DISTRICTS IN HILLSBOROUGH COUNTY





NEW RU