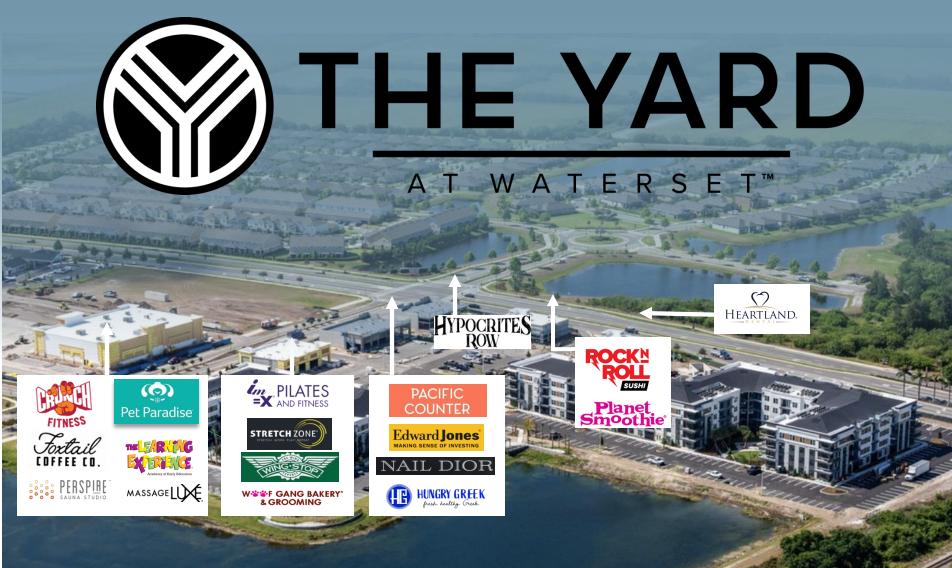

NWC Paseo Al Mar Blvd x Milestone Drive | Apollo Beach, FL 33572

UNIQUE RETAIL + RESTAURANT OPPORTUNITIES IN WATERSET PRE-LEASING PHASE 2 | DELIVERY Q4 2025 NOW DELIVERING PHASE 1

## LOCATION, LOCATION, LOCATION

### SURROUNDING NEIGHBORHOODS