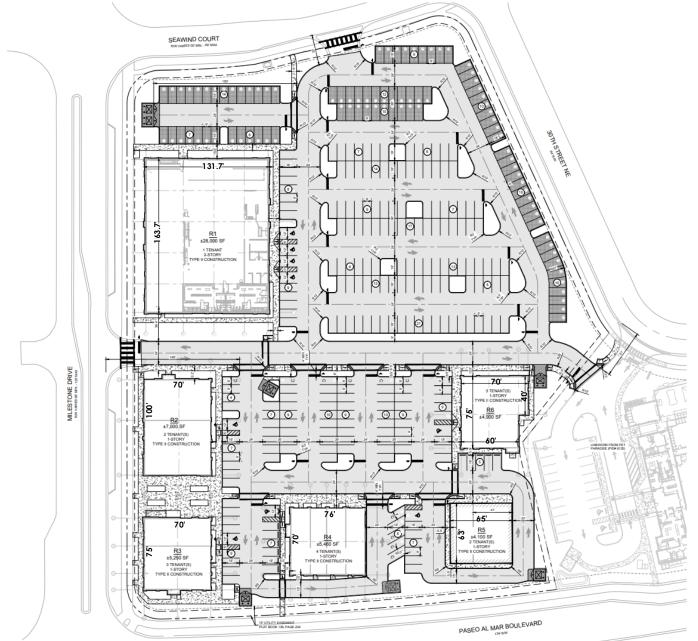

NWC Paseo Al Mar Blvd x Milestone Drive | Apollo Beach, FL 33572

UNIQUE RETAIL + RESTAURANT OPPORTUNITIES IN WATERSET PRE-LEASING PHASE 2 | DELIVERY Q4 2025 NOW DELIVERING PHASE 1

## SITE PLAN



R1

## PHASE 2 PLAN



## SITE SPECIFICATIONS

- 1,200 SF 4,900 SF AVAILABLE-OUTSIDE PATIO AVAILABLE
- TOWN-CENTER RETAIL, PERFECT FOR:
  - LOCAL EATERIES
  - SPECIALTY STORES
  - MEDICAL USERS
  - FITNESS AND MORE
- LOCATED IN THE FAMILY-FRIENDLY, WATERSET COMMUNITY WITH 2,800
   BUILT HOMES AND 1,900 HOMES PLANNED
- 236 LUXURY MULTI-FAMILY UNITS ON SITE, WALKING DISTANCE TO 400 MULTI-FAMILY UNITS + 700 MULTI-FAMILY UNITS PLANNED
- DESIGNATED PARKING LOTS WITH
  535 SPACES
- DELIVERY: PHASE 1 NOW DELIVERING | PHASE 2 Q4 2025



# DEMOGRAPHICS

0 MI

#### POPULATION

1 MI- 6,471 3 MI- 48,041 5 MI- 146,255 10 MIN DRIVE- 51,685

#### AVG HH INCOME

•••

1 MI- \$189,990 3 MI- \$144,691 5 MI- \$121,527 10 MIN DRIVE- \$109,402

#### **DAYTIME POPULATION**



1 MI- 2,121 3 MI- 7,897 5 MI- 21,557 10 MIN DRIVE- 9,056