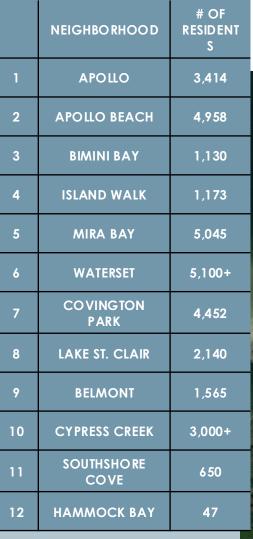

community, which is situated on over 1,300 acres. Waterset features 2,800+ gorgeous homes, ample amenities, and an overall sense of community, with an additional 1,900 homes planned.

The Yard at Waterset will round out this neighborhood as being the ultimate destination for family-fun experiences for years to come.



#### **DID YOU KNOW?**

According to the most recent census, the Apollo Beach population has increased by 49.04% in recent years!



### **PICTURES +** RENDERINGS















### RETAILER MIX VISION

ATTRACT A DIVERSE TENANT LINE-UP THAT ADDS VALUE TO THE MULTI-FAMILY COMPONENT & ALSO CATERS TO THE IMMEDIATE SURROUNDING WATERSET COMMUNITY

### SEEKING USERS FOR..

- LOCAL SHOPS
  RESTAURANTS
- ENTERTAINMENT SWEETS & TREATS
- HEALTH/ SERVICE

- BOUTIQUE FITNESS
- MEDICAL



### SURROUNDING NEIGHBORHOODS



#### 31,200+ RESIDENTS IN IMMEDIATE AREA

# CONTACT ACRE

TAPAS

#### SERVING RETAIL MARKETS THROUGHOUT FLORIDA



Lic. Real Estate Broker

#### HEATHER MCMILLIN

Managing Director heather@acrefl.com (941) 504-9885

#### WILLOW FERRELLI

Managing Partner + Broker willow@acrefl.com (407) 453-1858

This presentation is provided for informational purposes only and does not constitute legal, financial, or investment advice. It is intended solely to provide general information about the properties and services offered by ACRE Commercial, its affiliates, partners, and subsidiaries. All information contained herein is obtained from sources deemed reliable; however, we make no representations or warranties, express or implied, regarding the accuracy, completeness