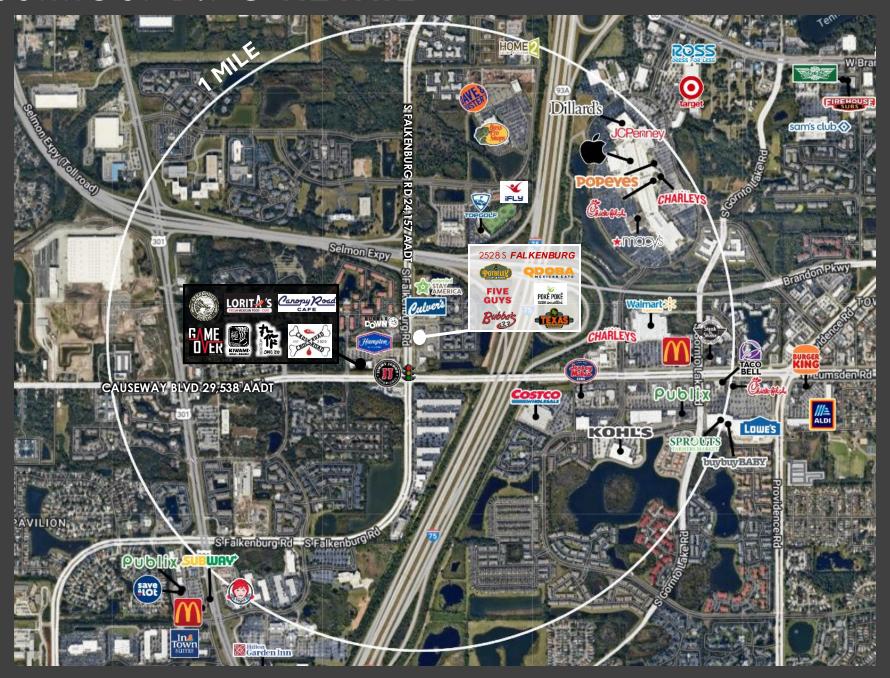

- EASILY ACCESSIBLE FROM I-75 (120,724 AADT) AND THE SELMON EXPRESSWAY (47,914 AADT)
- PYLON SIGNAGE AVAILABLE
- AMPLE PARKING

#### SITE

## PLAN



DEMOGRAPHICS

BRANDON, FLORIDA HAS A VIBRANT AND DIVERSE RETAIL MARKET THAT CATERS TO BOTH RESIDENTS AND VISITORS FROM SURROUNDING AREAS. AS ONE OF THE MAIN RETAIL HUBS IN HILLSBOROUGH COUNTY, THE AREA HAS GROWN SIGNIFICANTLY DUE TO SUBURBAN EXPANSION AND AN INCREASING POPULATION.





|                   | 1 MILE   | 3 MILES  | 5 MILES   |
|-------------------|----------|----------|-----------|
| POPULATION        | 12,724   | 99,060   | 202,301   |
| AVG HH INCOME     | \$91,424 | \$93,134 | \$100,828 |
| AVG AGE           | 31.3     | 34.7     | 36.2      |
| DAYTIME EMPLOYEES | 7,087    | 46,050   | 100,391   |

### SURROUNDING RETAIL



## 2528 FALKENBURG

#### RETAIL LEASING CONTACTS



This presentation is provided for informational purposes only and does not constitute legal, financial, or investment advice. It is intended solely to provide general information about the properties and services offered by ACRE Commercial, its affiliates, partners, and subsidiaries. All information contained herein is obtained from sources deemed reliable; however, we make no representations or warranties, express or implied, regarding the accuracy, completeness, or reliability of any information provided. Prospective buyers, sellers, landlords, tenants, investors, or other parties should conduct their own due diligence and consult with appropriate professionals (including legal, financial, and real estate advisors) before making any d