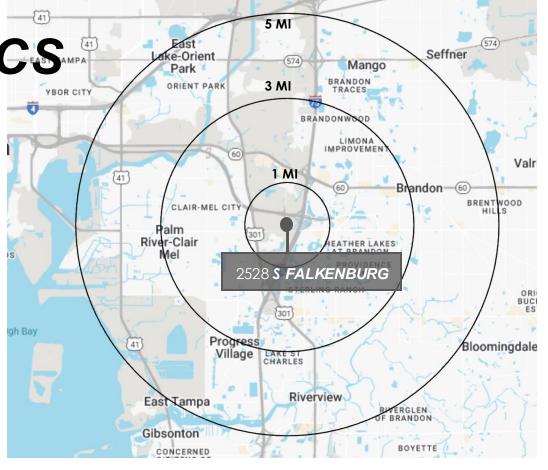

## PLAN

DEMOGRAPHICS

BRANDON, FLORIDA HAS A VIBRANT AND DIVERSE RETAIL MARKET THAT CATERS TO BOTH RESIDENTS AND VISITORS FROM SURROUNDING AREAS. AS ONE OF THE MAIN RETAIL HUBS IN HILLSBOROUGH COUNTY, THE AREA HAS GROWN SIGNIFICANTLY DUE TO SUBURBAN EXPANSION AND AN INCREASING POPULATION.

|                   | 1 MILE   | 3 MILES  | 5 MILES   |
|-------------------|----------|----------|-----------|
| POPULATION        | 12,724   | 99,060   | 202,301   |
| AVG HH INCOME     | \$91,424 | \$93,134 | \$100,828 |
| AVG AGE           | 31.3     | 34.7     | 36.2      |
| DAYTIME EMPLOYEES | 7,087    | 46,050   | 100,391   |