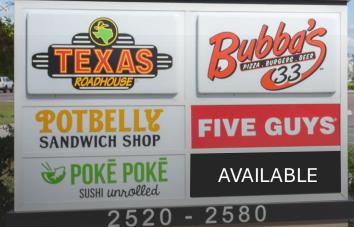

# 2528 S FALKENBURG

Starting Strength

PRIME 2<sup>ND</sup> GEN FITNESS
SPACE AVAILABLE AT
FALKENBURG COMMONS

**FIVE GUYS** 

## FALKENBURG COMMONS

1,508 SF AVAILABLE

 EXCELLENT VISIBILITY ON SOUTH FALKENBURG ROAD WITH 24,150 PASSING DAILY

**FIVE GUYS** 

- EASILY ACCESSIBLE FROM I-75 (120,724 AADT) AND THE SELMON EXPRESSWAY (47,914 AADT)
- PYLON SIGNAGE AVAILABLE
- AMPLE PARKING