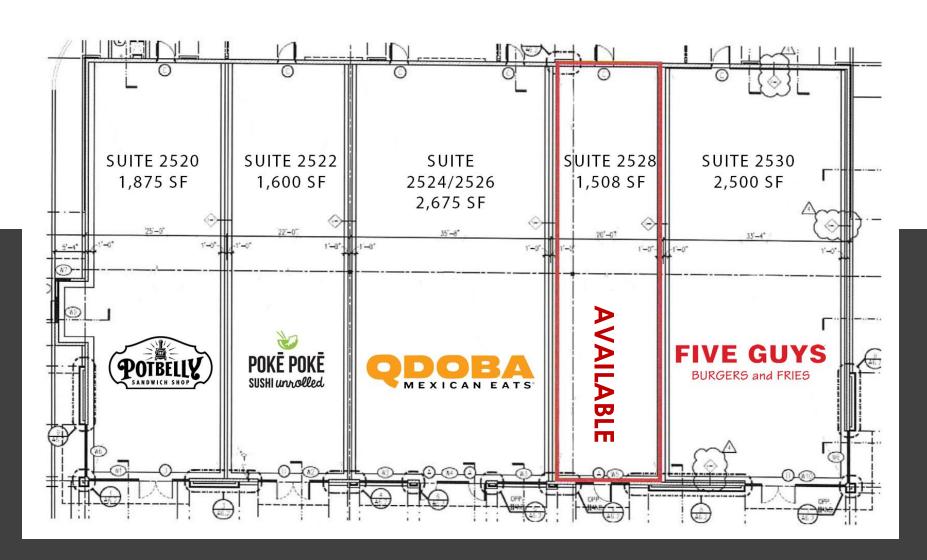

#### SITE

## FALKENBURG COMMONS

1,508 SF AVAILABLE

 EXCELLENT VISIBILITY ON SOUTH FALKENBURG ROAD WITH 24,150 PASSING DAILY

**FIVE GUYS** 

- EASILY ACCESSIBLE FROM I-75 (120,724 AADT) AND THE SELMON EXPRESSWAY (47,914 AADT)
- PYLON SIGNAGE AVAILABLE
- AMPLE PARKING