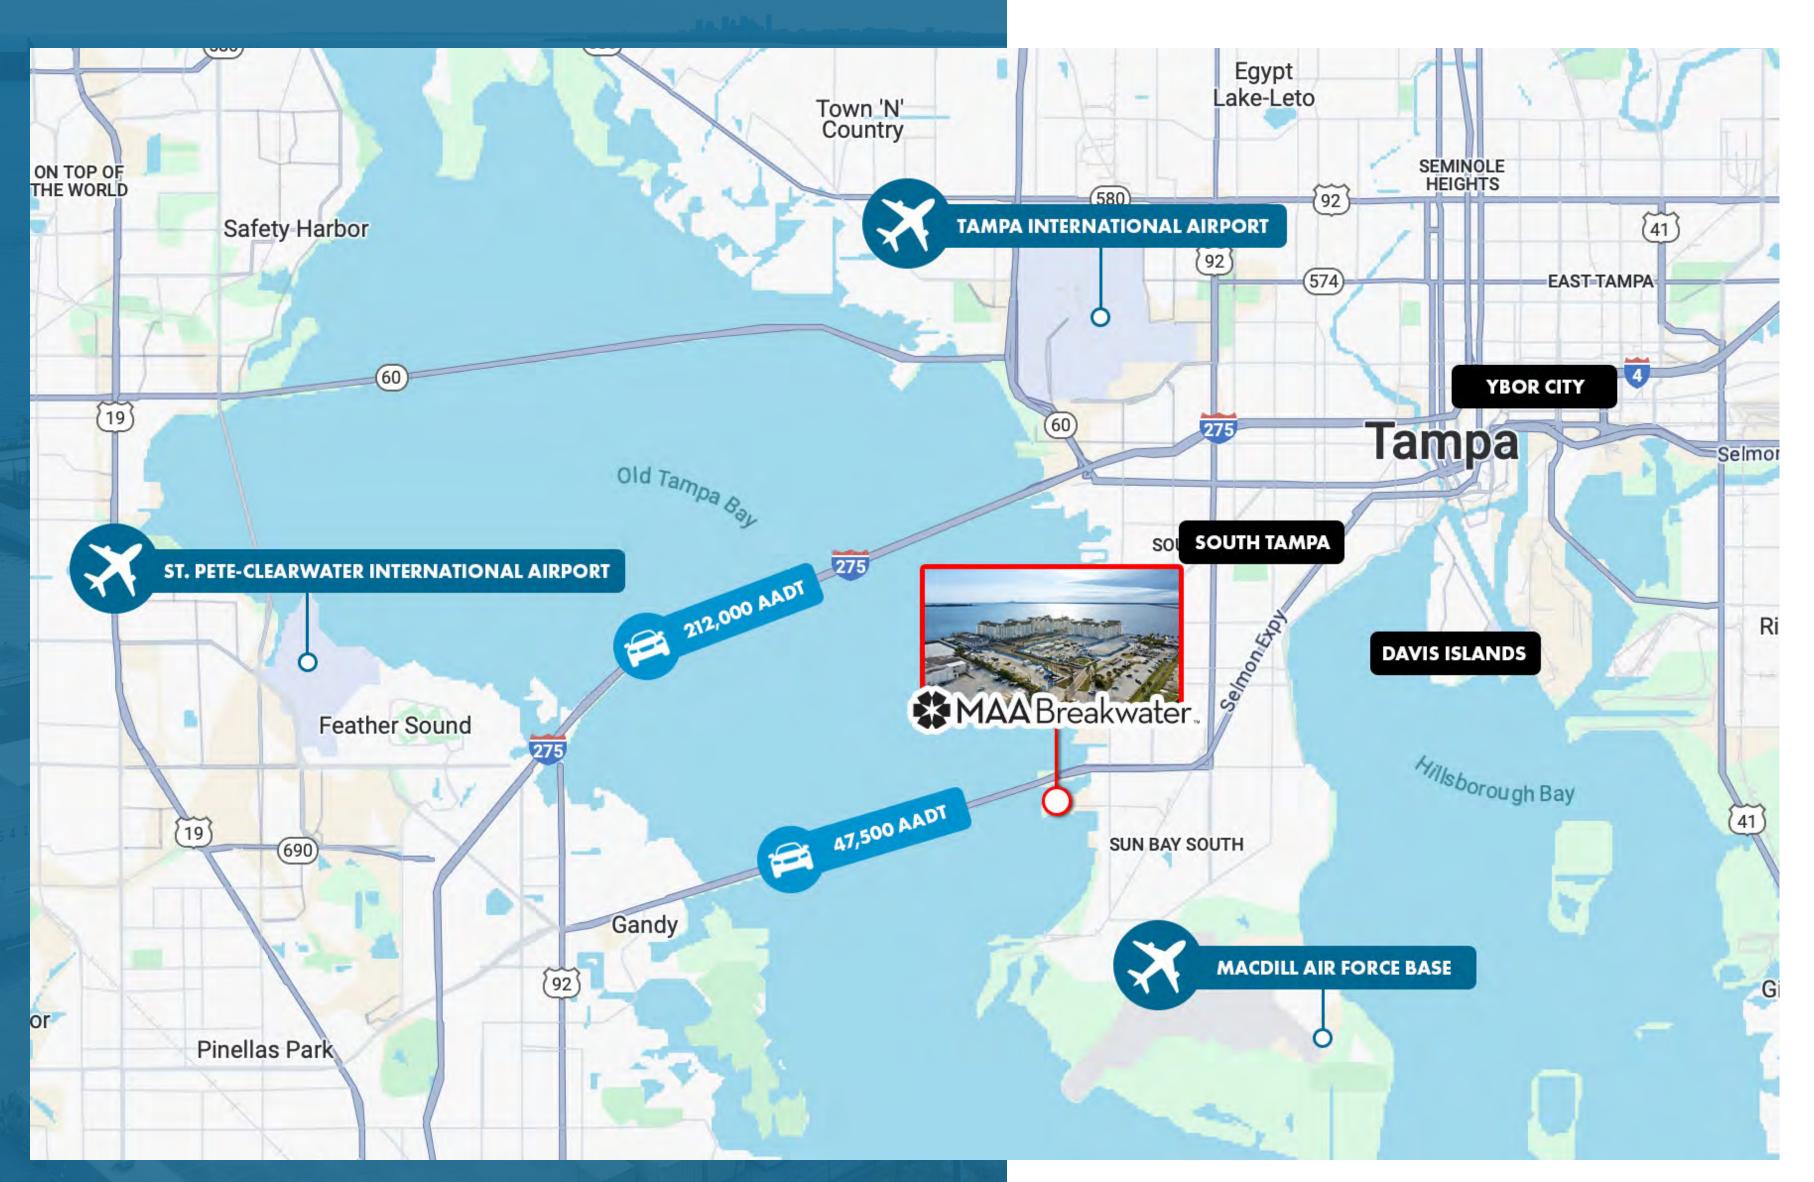

## AREA MAP

Located in affluent South Tampa.

## PROJECT PLAN

Site is adjacent to several new developments including Tyson Point (625 multi-family units & 20,000 SF of retail) and Broadstone Marina Bay (325 multi-family units).