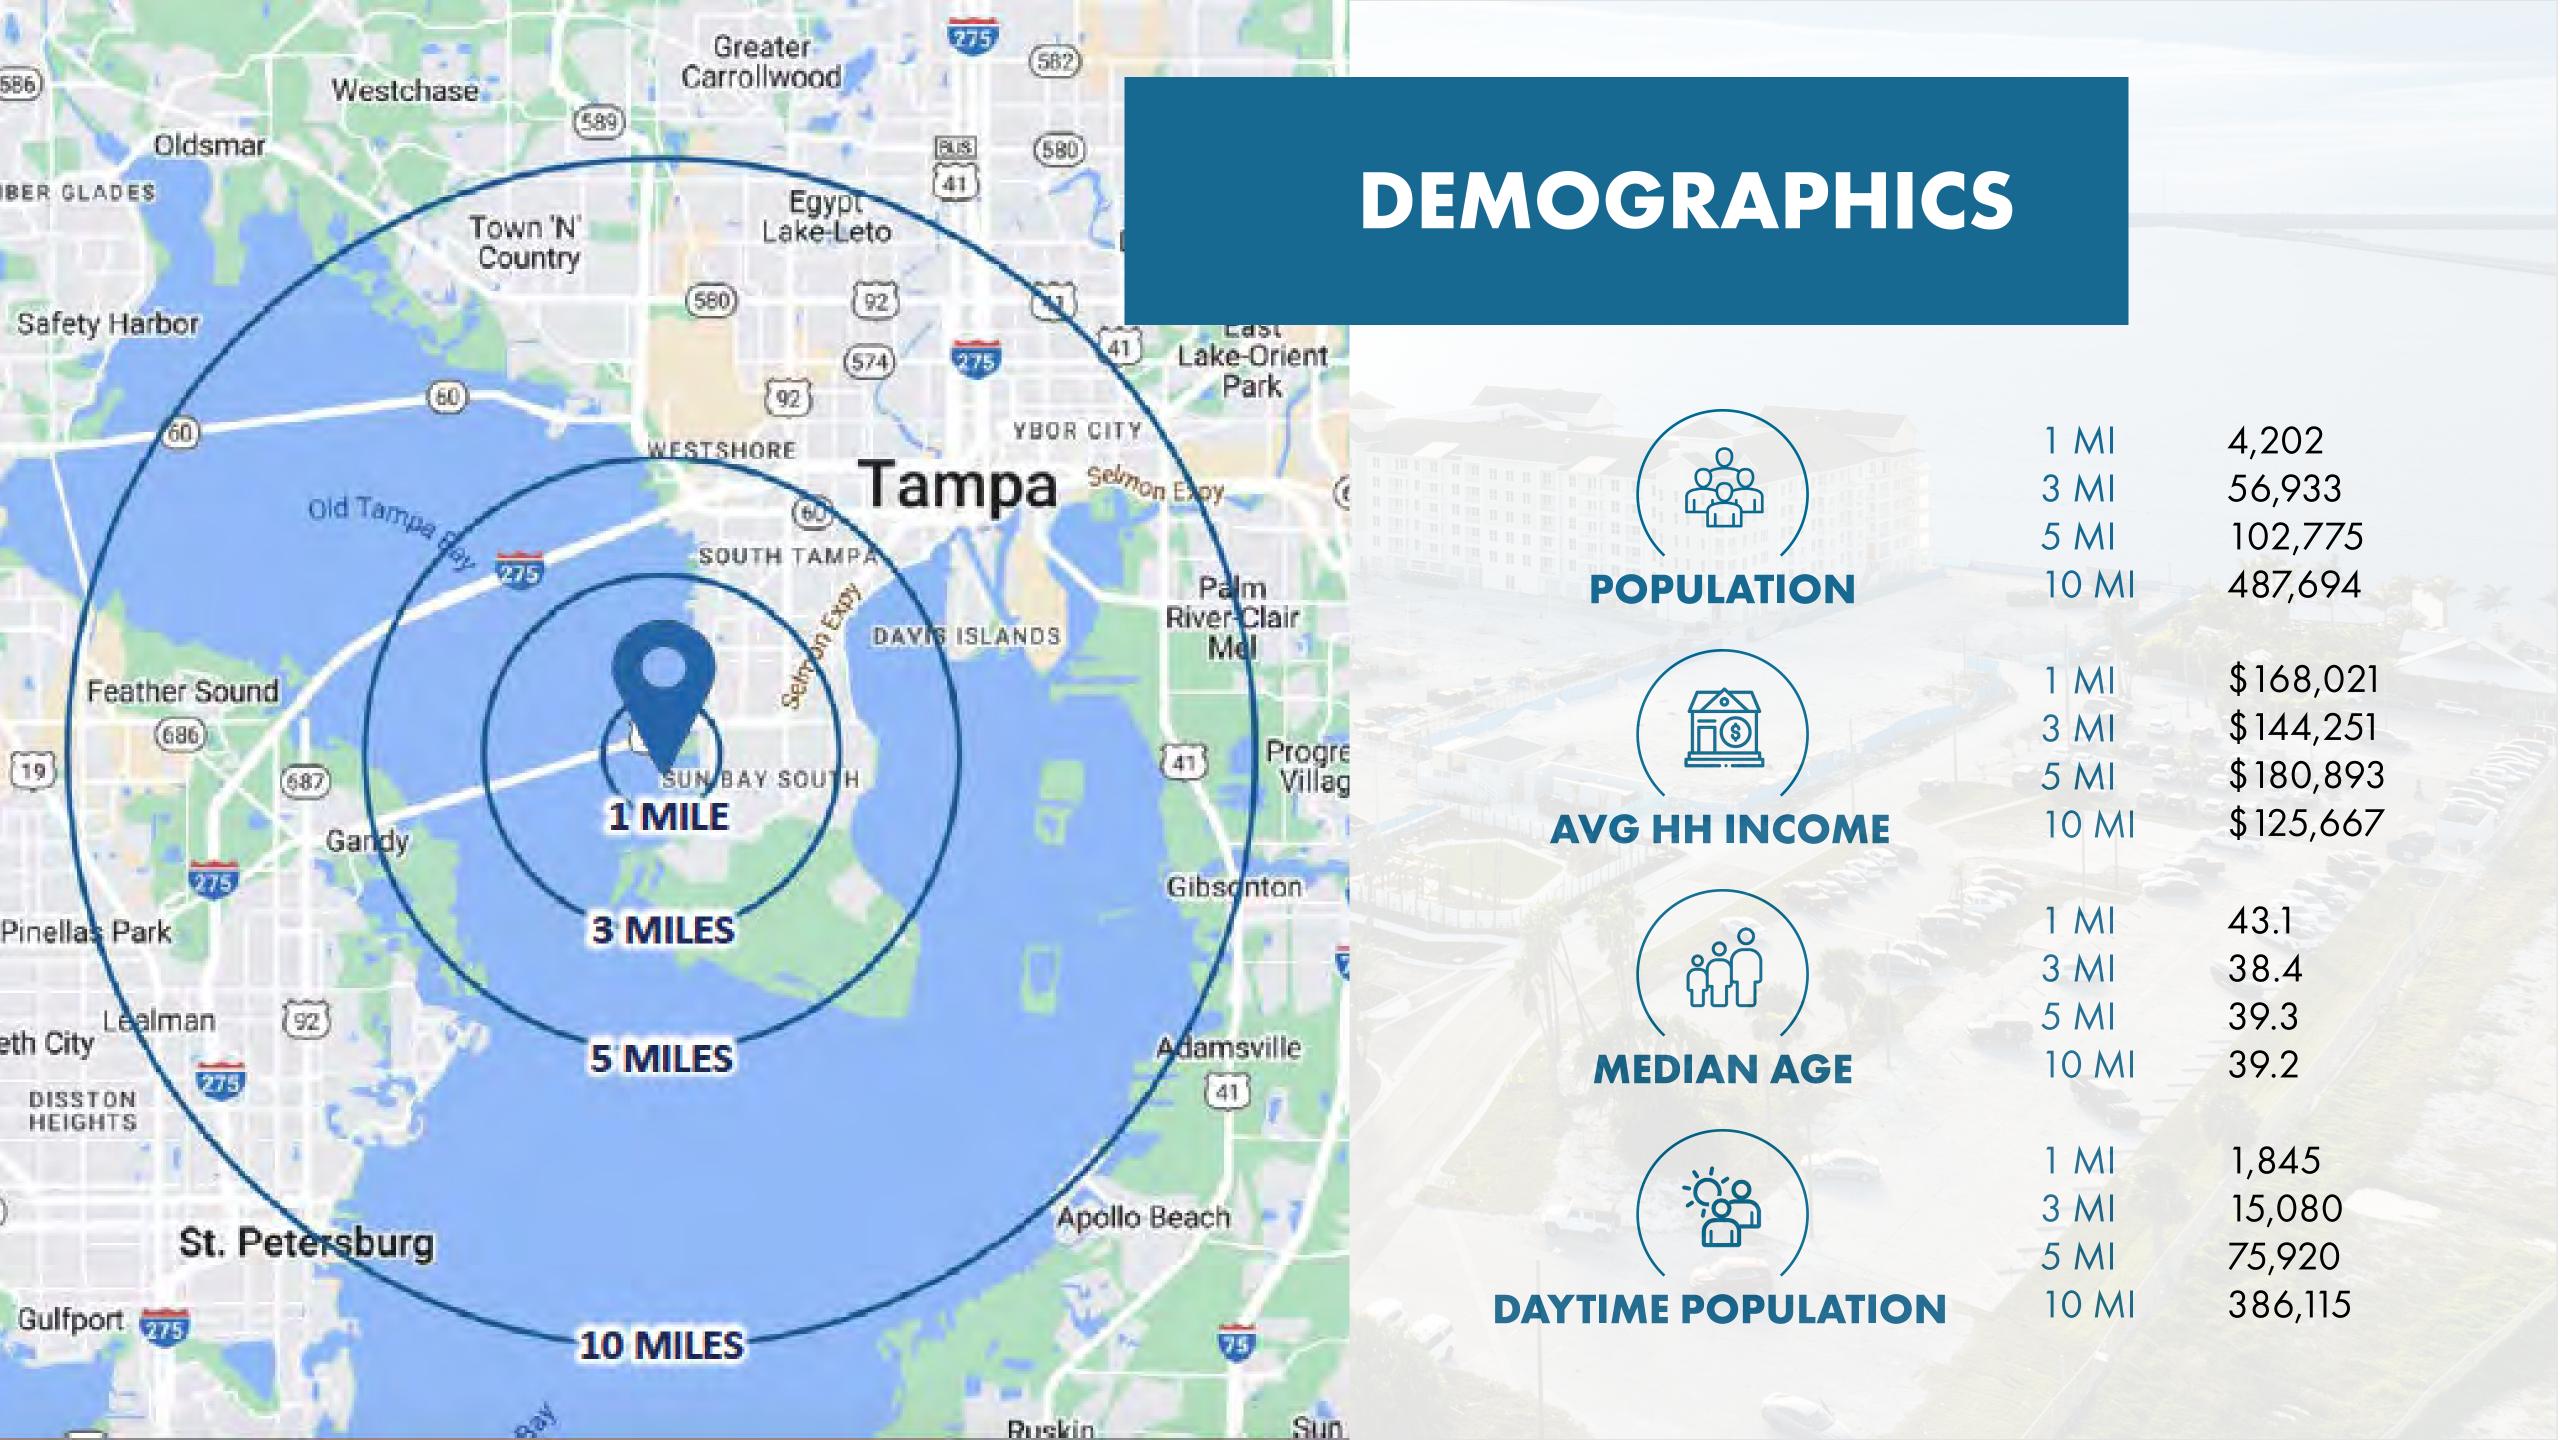

adjacent to several new developments including Tyson Point (625 multi-family units & 20,000 SF of retail) and Broadstone Marina Bay (325 multi-family units).



# PARCEL 2 PLAN

- > 1.25 acres MOL available
- > Parking/dumpster pad is for illustrative purposes only
- > Maximum building size is 6,000 SF plus outside patio
- > Building must be elevated 5'-7' per FEMA guidelines









## VIEWPOINTS PARCEL 2

- > Wide water views
- > 5'-7' rooftop elevation permitted
- > 2 story/rooftop permitted

































#### SITE HIGHLIGHTS

& opportunities

Tampa was voted one of the best cities for staycations in 2024 by WalletHub, thanks to its mix of vibrant city vibes and relaxing coastal charm.

#### ROOFTOP OPPORTUNITY



WRAP AROUND

PUBLIC BOARDWALK



## TOURISM OASIS







## SURROUNDING AREA

800 new multi-family units delivering in 2025!





|   | DEVELOPMENT                | UNITS |    | DEVELOPMENT           | UNITS |    | DEVELOPMENT                  | UNITS |
|---|----------------------------|-------|----|-----------------------|-------|----|------------------------------|-------|
| 1 | MAA BREAKWATER (UC)        | 495   | 6  | WCI LUXURY TOWNHOMES  | 160   | 11 | CORTLAND WESTSHORE           | 587   |
| 2 | TYSON POINT (PROPOSED)     | 625   | 7  | BAINBRIDGE APARTMENTS | 351   | 12 | CORTLAND BOWERY              | 608   |
| 3 | MARINA POINT LUXURY CONDOS | 350+  | 8  | WESTSHORE FLATS       | 48    | 13 | CAMDEN PRESERVE APARTMENTS   | 276   |
| 4 | BROADSTONE MARINA BAY (UC) | 325   | 9  | ALTON WESTSHORE       | 192   | 14 | TYSON MARINA (PROP