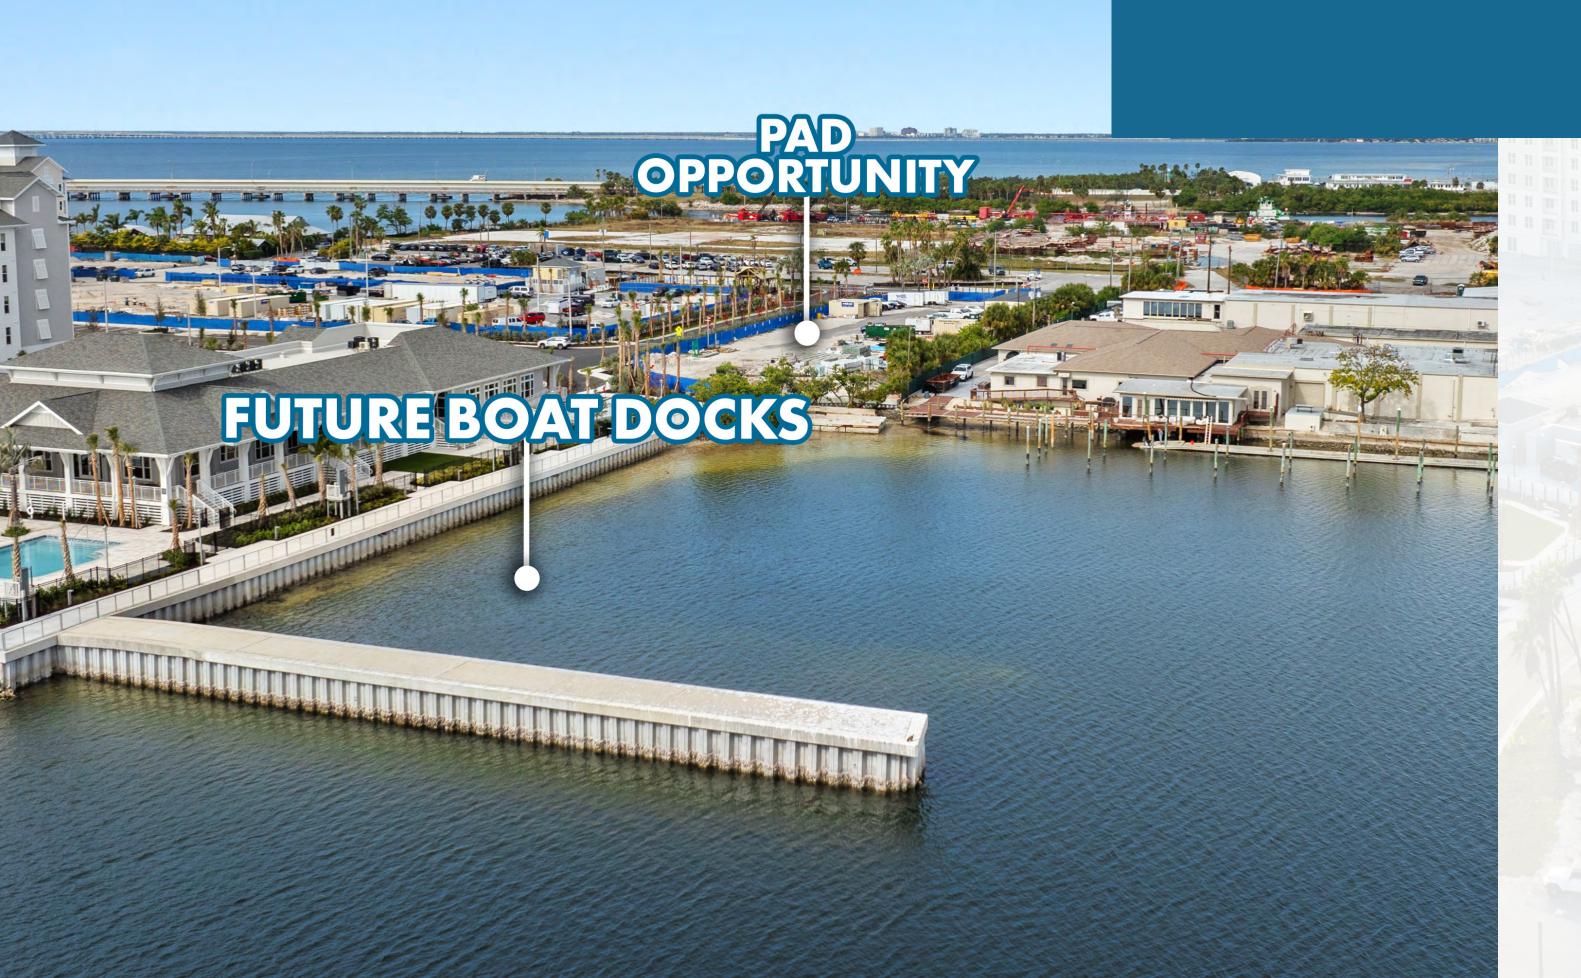

Waterfront Access

Rooftop Opportunity

Public Boardwalk

Public Boat Slips

# PARCEL 2 PLAN

- > 1.25 acres MOL available
- > Parking/dumpster pad is for illustrative purposes only
- > Maximum building size is 6,000 SF plus outside patio
- > Building must be elevated 5'-7' per FEMA guidelines

## VIEWPOINTS PARCEL 2

- > Wide water views
- > 5'-7' rooftop elevation permitted
- > 2 story/rooftop permitted