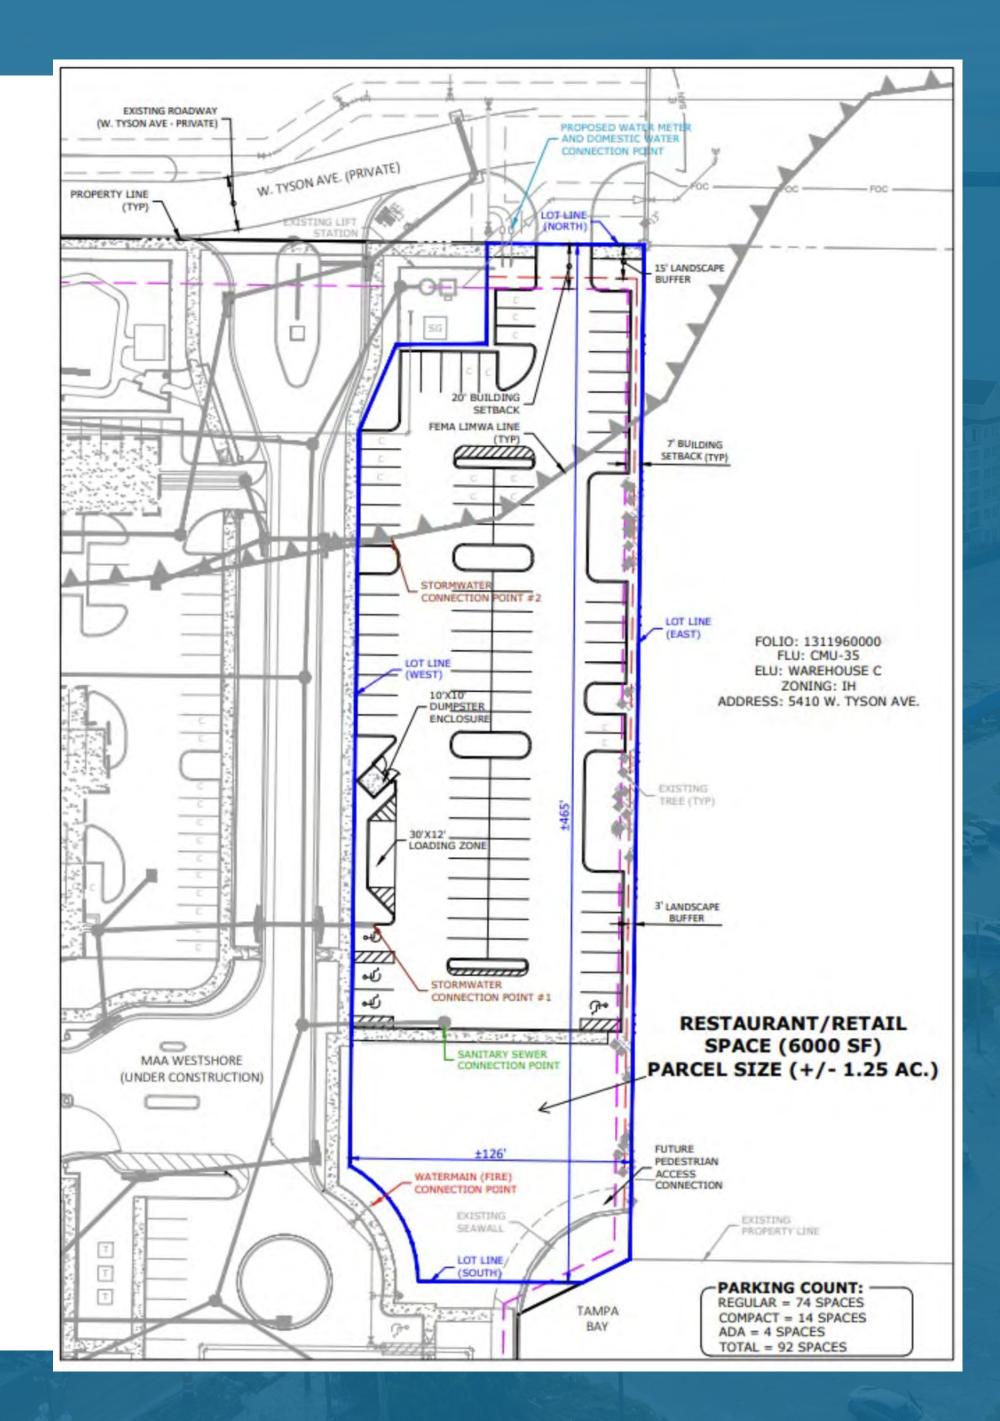

# PARCEL 2 PLAN

- > 1.25 acres MOL available
- > Parking/dumpster pad is for illustrative purposes only
- > Maximum building size is 6,000 SF plus outside patio
- > Building must be elevated 5'-7' per FEMA guidelines

## VIEWPOINTS PARCEL 2

- > Wide water views
- > 5'-7' rooftop elevation permitted
- > 2 story/rooftop permitted