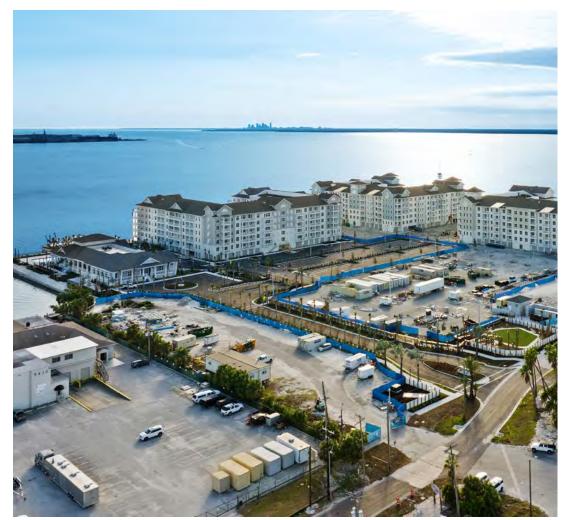

# PARCEL 2 PLAN

- > 1.25 acres MOL available
- > Parking/dumpster pad is for illustrative purposes only
- > Maximum building size is 6,000 SF plus outside patio
- > Building must be elevated 5'-7' per FEMA guidelines

## VIEWPOINTS PARCEL 2

- > Wide water views
- > 5'-7' rooftop elevation permitted
- > 2 story/rooftop permitted

#### SITE HIGHLIGHTS

& opportunities

Tampa was voted one of the best cities for staycations in 2024 by WalletHub, thanks to its mix of vibrant city vibes and relaxing coastal charm.