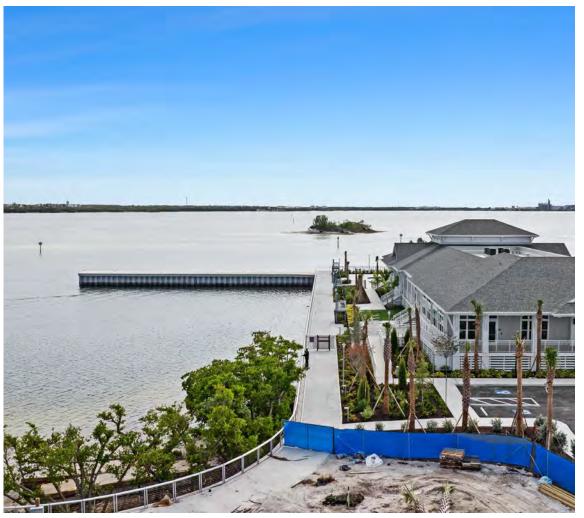

## VIEWPOINTS PARCEL 2

- > Wide water views
- > 5'-7' rooftop elevation permitted
- > 2 story/rooftop permitted