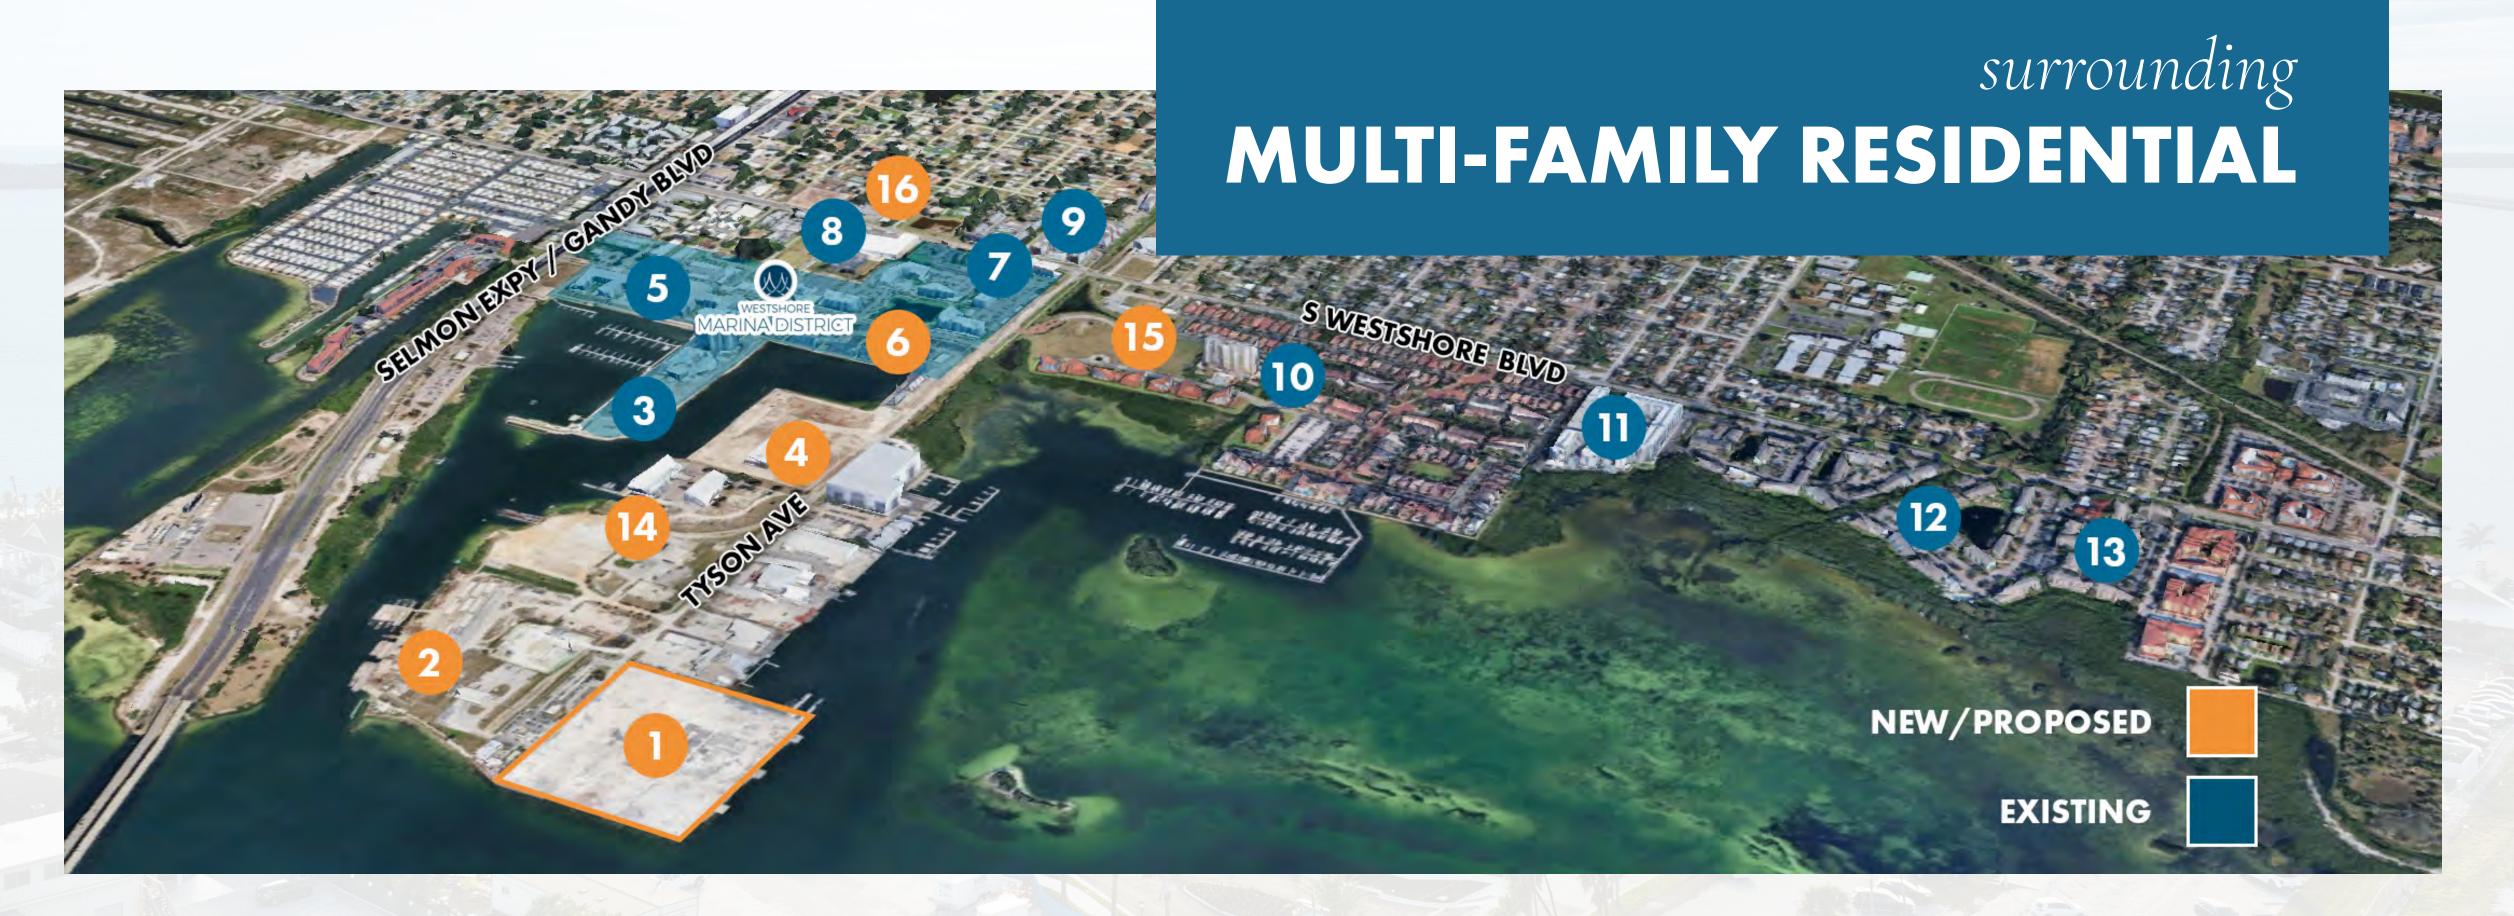

## SURROUNDING AREA

800 new multi-family units delivering in 2025!

|   | DEVELOPMENT                | UNITS |    | DEVELOPMENT           | UNITS |    | DEVELOPMENT                  | UNITS |
|---|----------------------------|-------|----|-----------------------|-------|----|------------------------------|-------|
| 1 | MAA BREAKWATER (UC)        | 495   | 6  | WCI LUXURY TOWNHOMES  | 160   | 11 | CORTLAND WESTSHORE           | 587   |
| 2 | TYSON POINT (PROPOSED)     | 625   | 7  | BAINBRIDGE APARTMENTS | 351   | 12 | CORTLAND BOWERY              | 608   |
| 3 | MARINA POINT LUXURY CONDOS | 350+  | 8  | WESTSHORE FLATS       | 48    | 13 | CAMDEN PRESERVE APARTMENTS   | 276   |
| 4 | BROADSTONE MARINA BAY (UC) | 325   | 9  | ALTON WESTSHORE       | 192   | 14 | TYSON MARINA (PROPOSED)      | 225   |
| 5 | TOWN WESTSHORE APARTMENTS  | 396   | 10 | WESTSHORE YACHT CLUB  | 506   | 15 | AQUA AT WESTSHORE YACHT CLUB | 77    |
|   |                            |       |    |                       |       | 16 | WESTSHORE CITYHOMES          | 25    |
|   |                            |       |    |                       |       |    |                              |       |