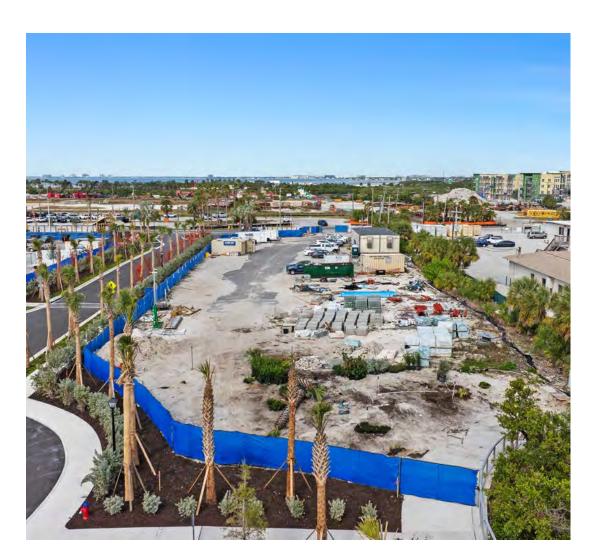

# PARCEL 2 PLAN

- > 1.25 acres MOL available
- > Parking/dumpster pad is for illustrative purposes only
- > Maximum building size is 6,000 SF plus outside patio
- > Building must be elevated 5'-7' per FEMA guidelines

## VIEWPOINTS PARCEL 2

- > Wide water views
- > 5'-7' rooftop elevation permitted
- > 2 story/rooftop permitted