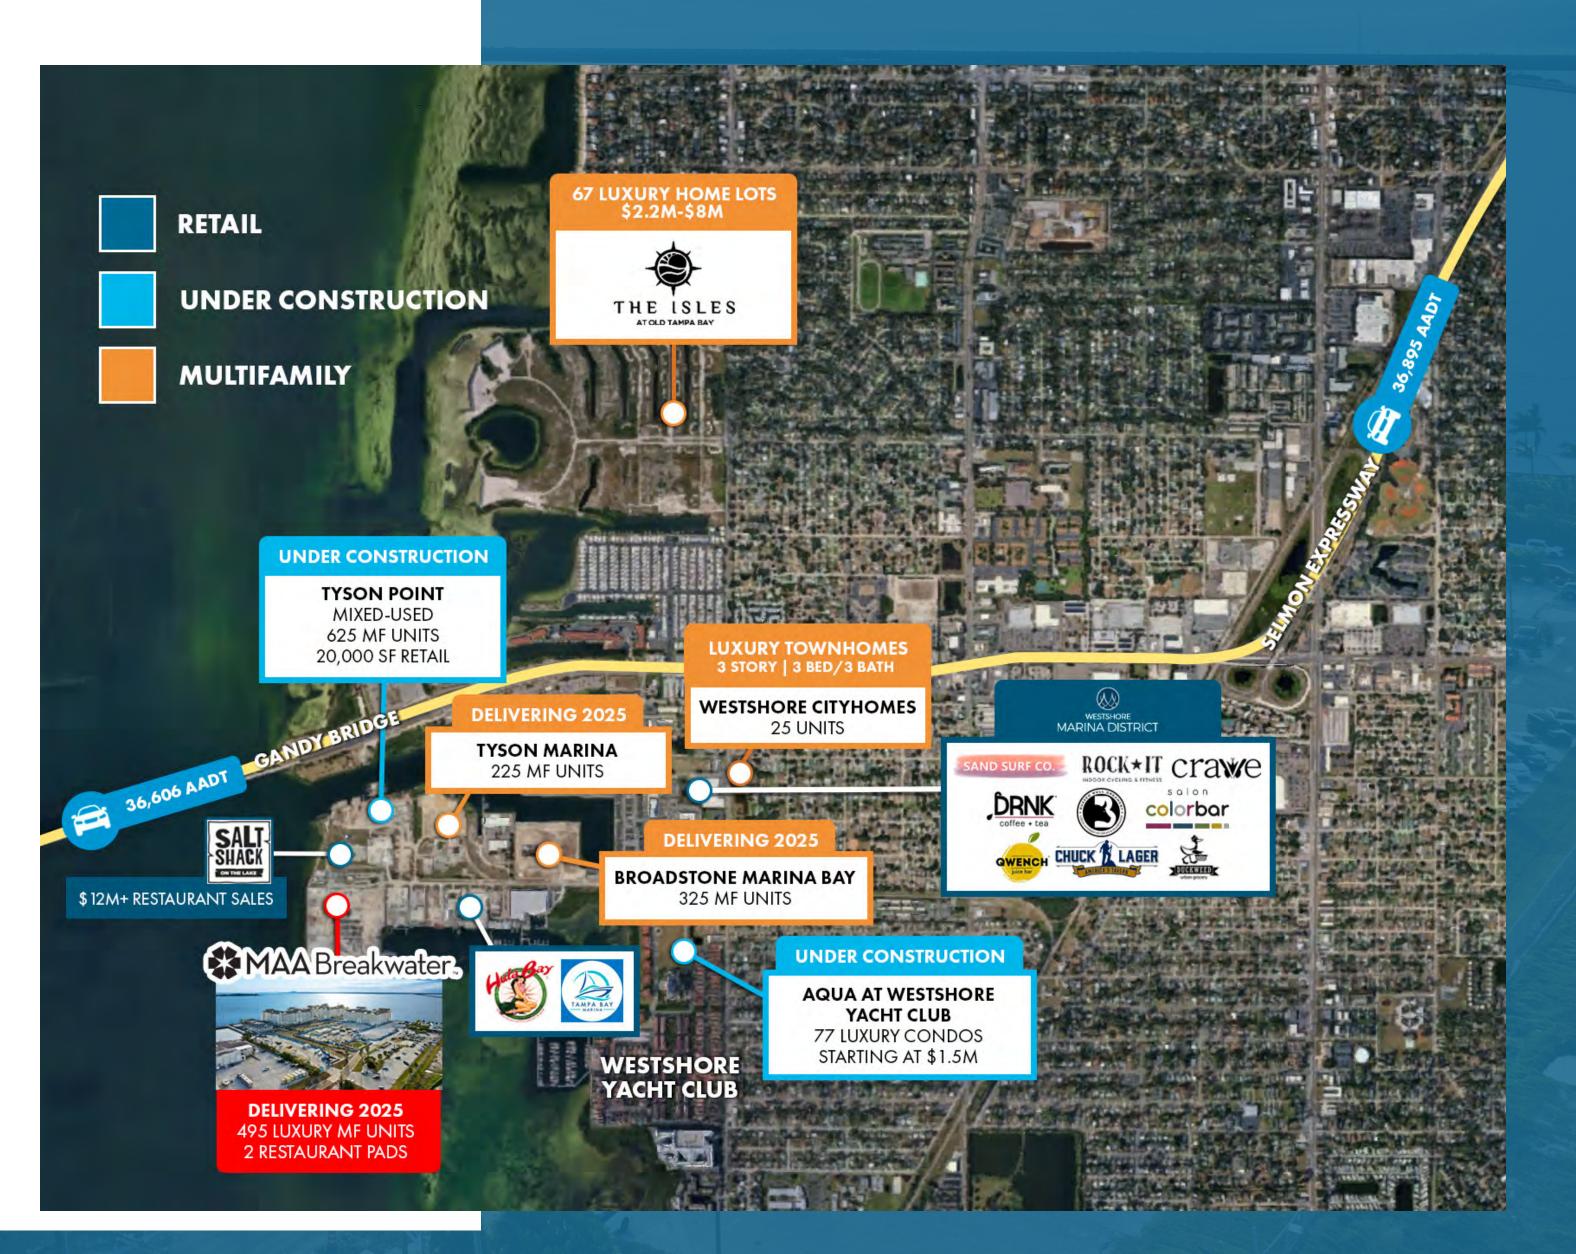

## PROJECT PLAN

Site is adjacent to several new developments including Tyson Point (625 multi-family units & 20,000 SF of retail) and Broadstone Marina Bay (325 multi-family units).

## SURROUNDING AREA

800 new multi-family units delivering in 2025!

|   | DEVELOPMENT                | UNITS |    | DEVELOPMENT           | UNITS |    | DEVELOPMENT                  | UNITS |
|---|----------------------------|-------|----|-----------------------|-------|----|------------------------------|-------|
| 1 | MAA BREAKWATER (UC)        | 495   | 6  | WCI LUXURY TOWNHOMES  | 160   | 11 | CORTLAND WESTSHORE           | 587   |
| 2 | TYSON POINT (PROPOSED)     | 625   | 7  | BAINBRIDGE APARTMENTS | 351   | 12 | CORTLAND BOWERY              | 608   |
| 3 | MARINA POINT LUXURY CONDOS | 350+  | 8  | WESTSHORE FLATS       | 48    | 13 | CAMDEN PRESERVE APARTMENTS   | 276   |
| 4 | BROADSTONE MARINA BAY (UC) | 325   | 9  | ALTON WESTSHORE       | 192   | 14 | TYSON MARINA (PROPOSED)      | 225   |
| 5 | TOWN WESTSHORE APARTMENTS  | 396   | 10 | WESTSHORE YACHT CLUB  | 506   | 15 | AQUA AT WESTSHORE YACHT CLUB | 77    |
|   |                            |       |    |                       |       | 16 | WESTSHORE CITYHOMES          | 25    |
|   |                            |       |    |                       |       |    |                              |       |