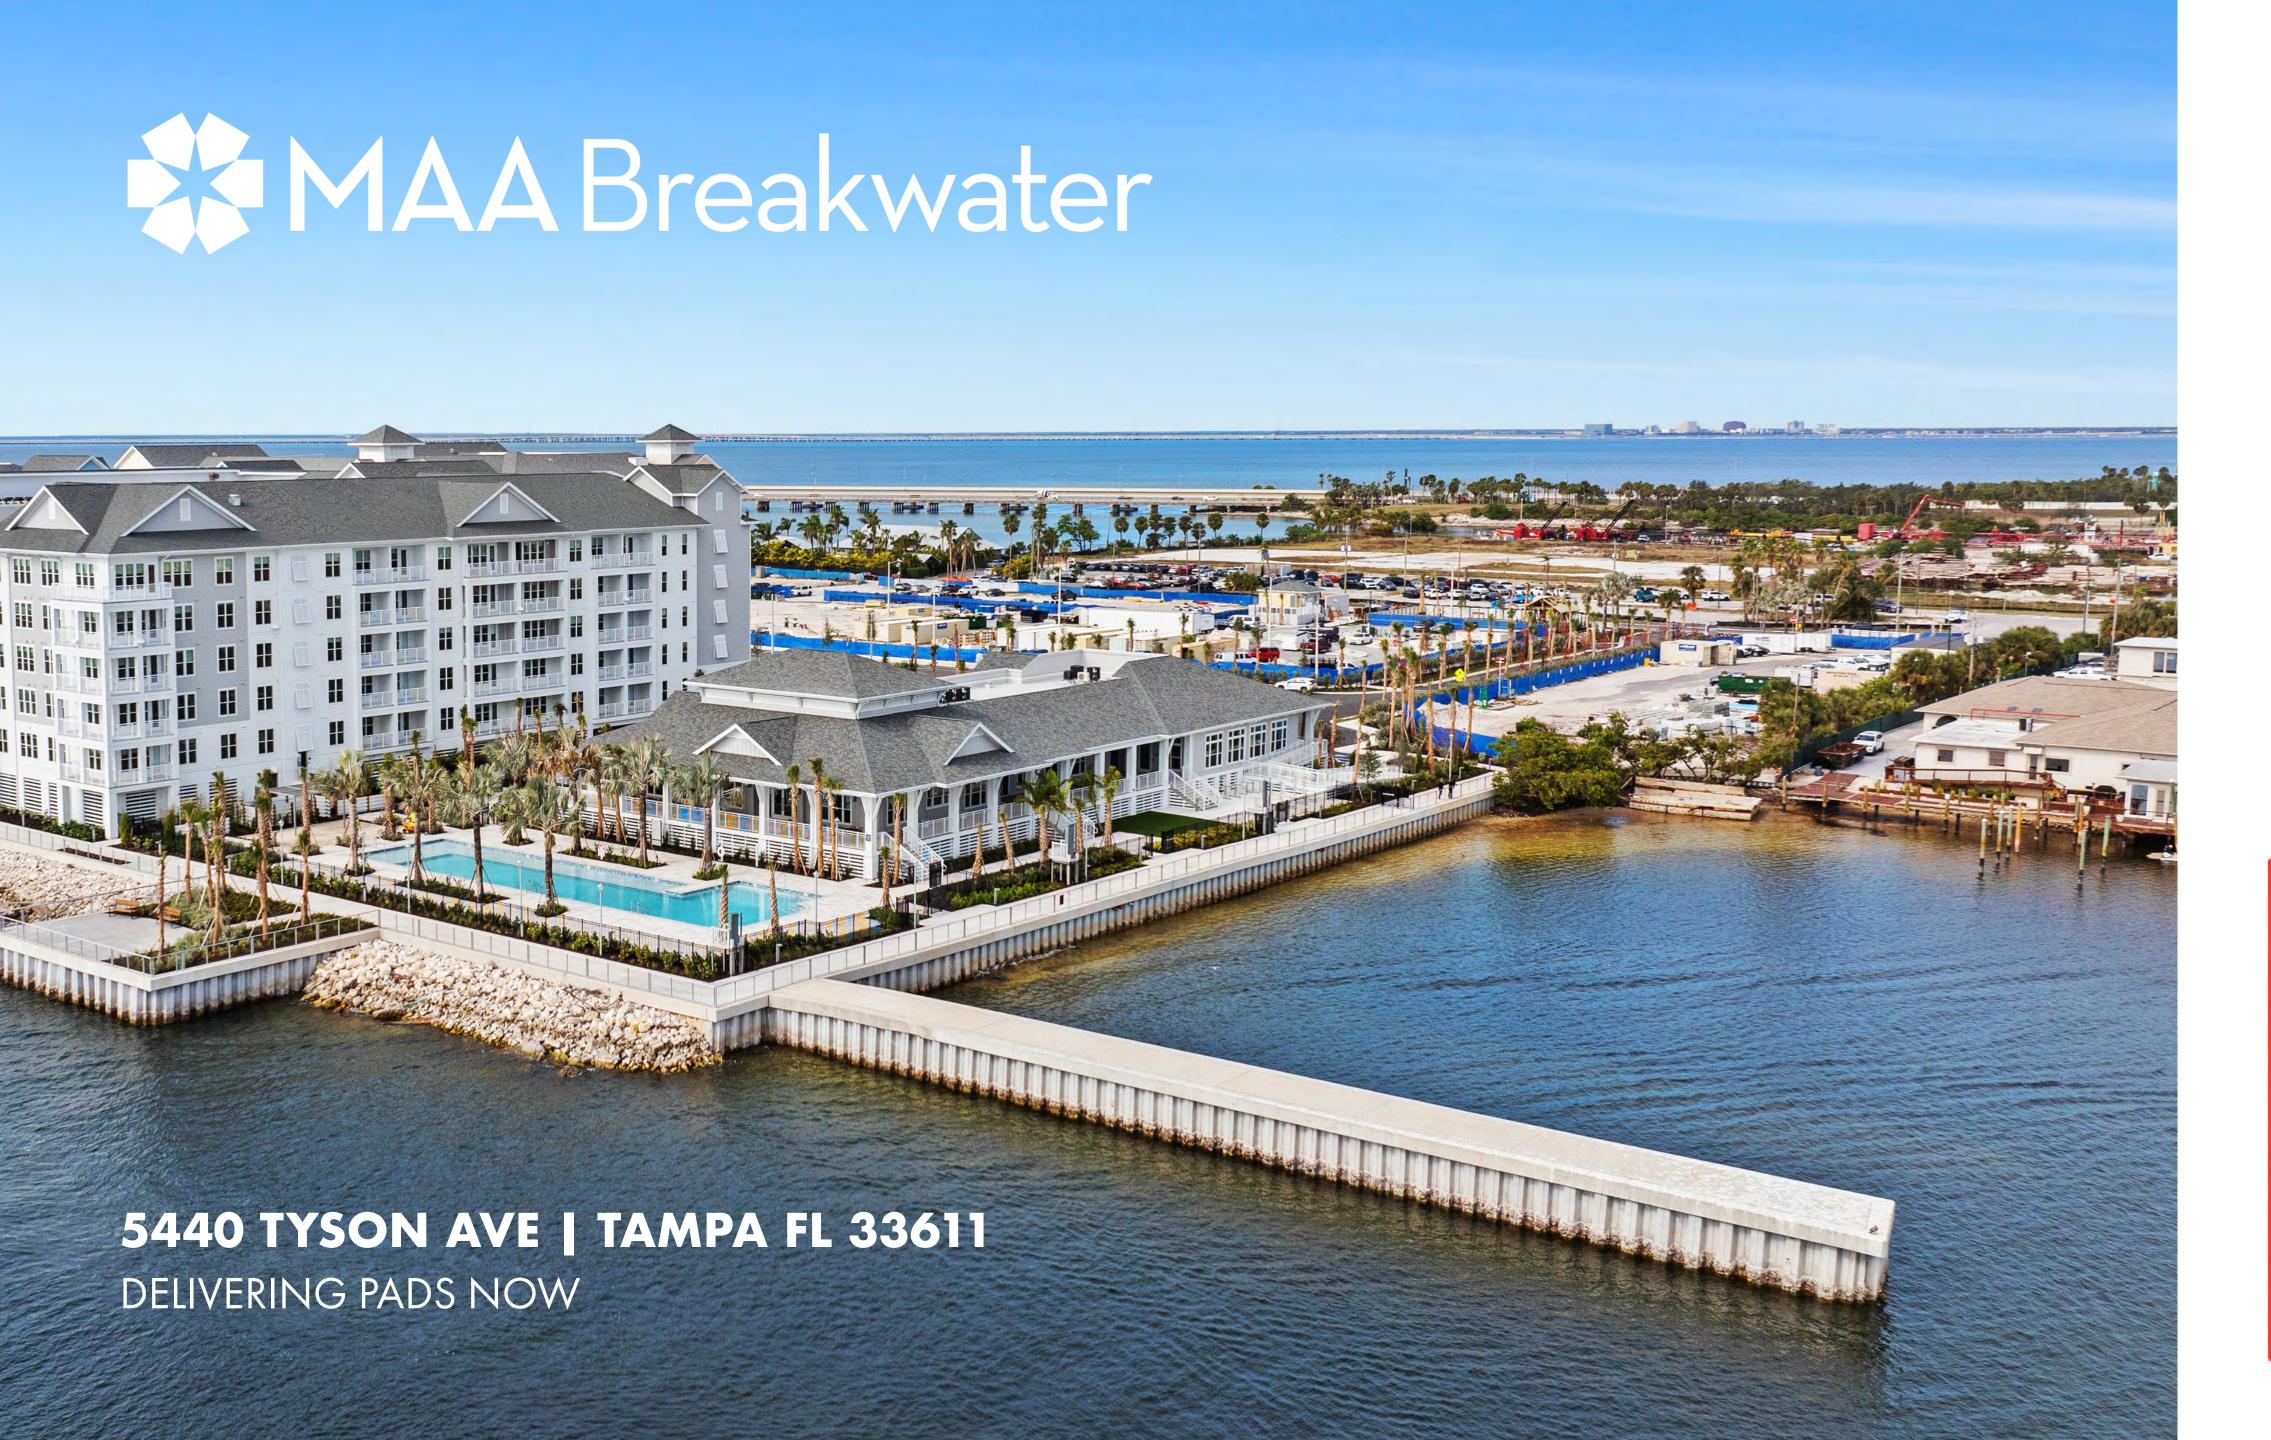

# WELCOME

Prime Tampa Waterfront Restaurant Ground Lease Opportunity

### ACCESSIBLE BY

land & sea

- > ONE PARCEL AVAILABLE: 1.25 acres MOL
- > Parcels have waterfront access with superior sunset views of Tampa Bay
- > MAA Breakwater will have 495 luxury multi-family units on site