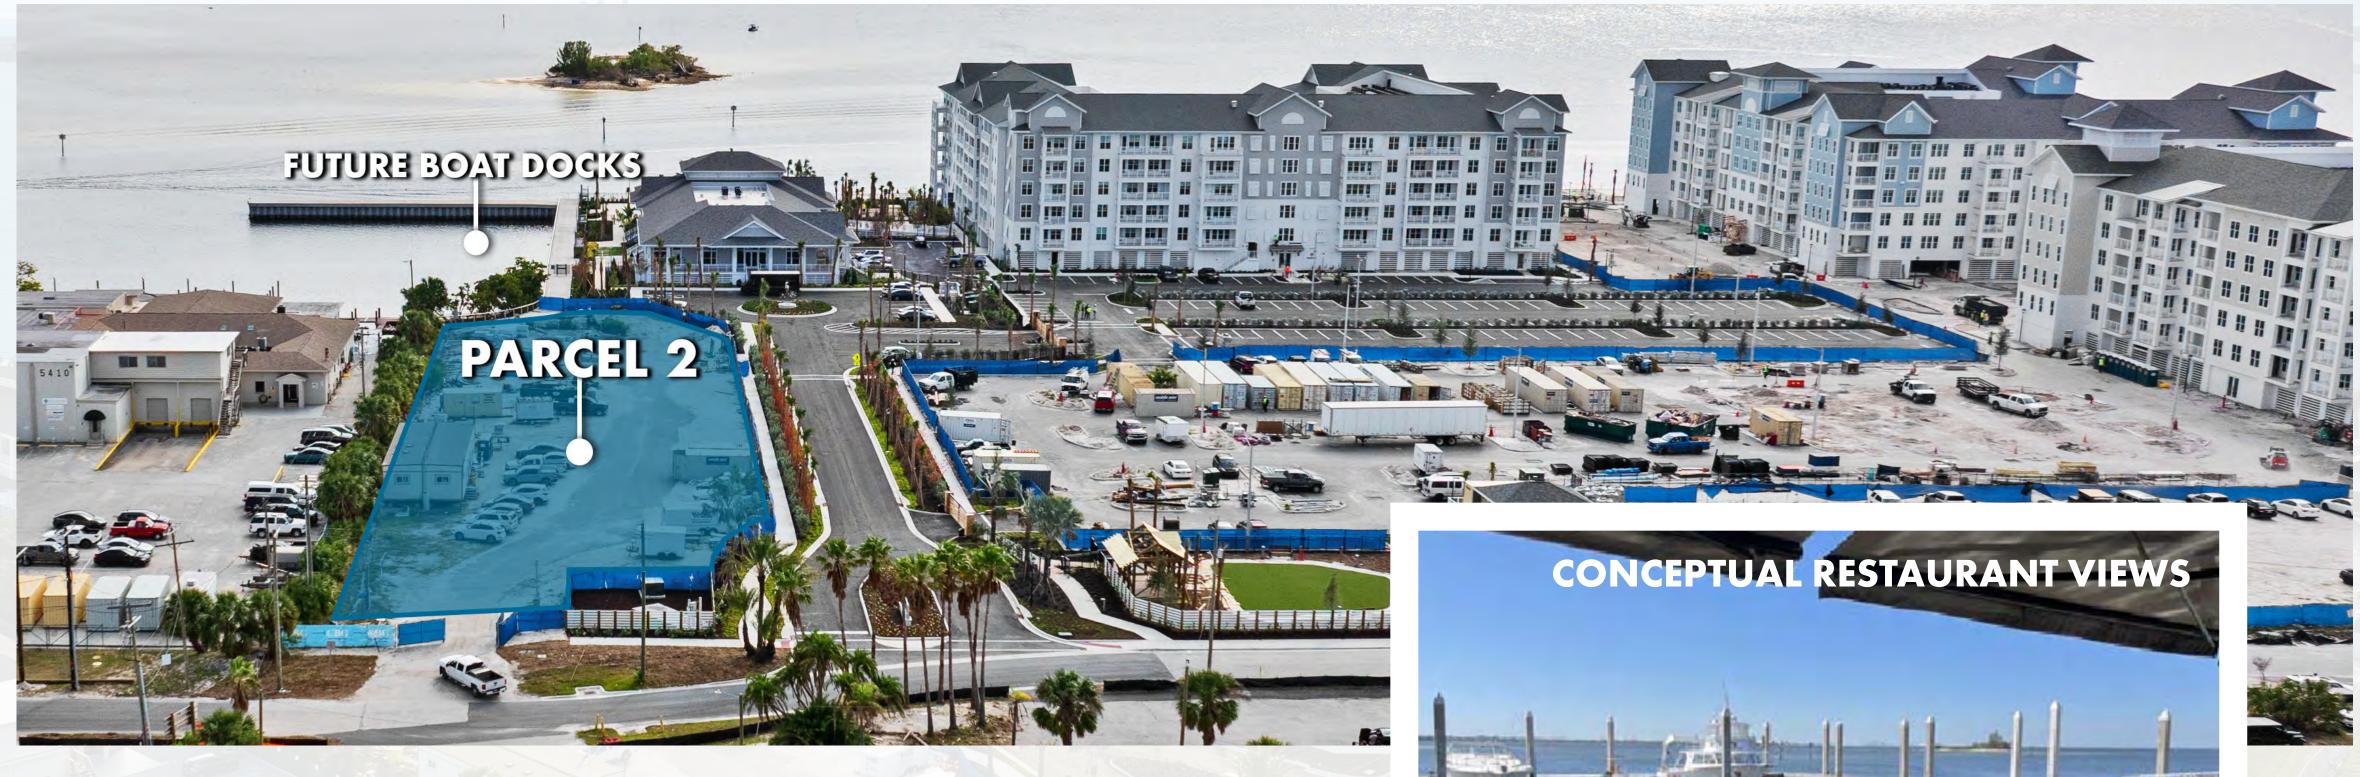

# PARCEL 2 PLAN

- > 1.25 acres MOL available
- > Parking/dumpster pad is for illustrative purposes only
- > Maximum building size is 6,000 SF plus outside patio
- > Building must be elevated 5'-7' per FEMA guidelines

## VIEWPOINTS PARCEL 2

- > Wide water views
- > 5'-7' rooftop elevation permitted
- > 2 story/rooftop permitted

#### ROOFTOP OPPORTUNITY

WRAP AROUND

PUBLIC BOARDWALK