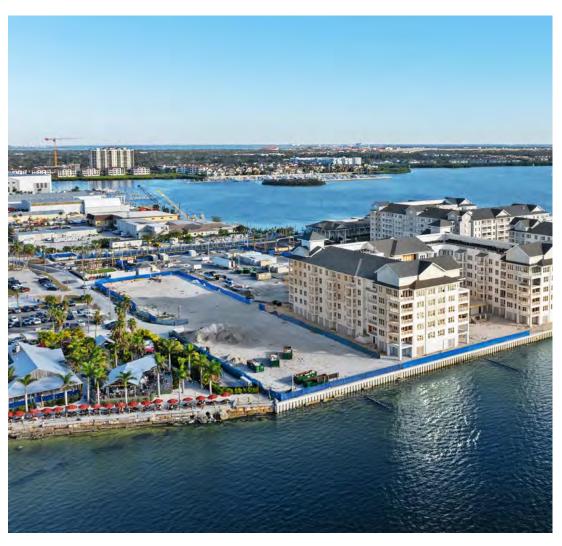

### ACCESSIBLE BY

land & sea

- > ONE PARCEL AVAILABLE: 1.25 acres MOL
- > Parcels have waterfront access with superior sunset views of Tampa Bay
- > MAA Breakwater will have 495 luxury multi-family units on site

Waterfront Access

Rooftop Opportunity

Public Boardwalk

Public Boat Slips

#### ROOFTOP OPPORTUNITY

WRAP AROUND

PUBLIC BOARDWALK