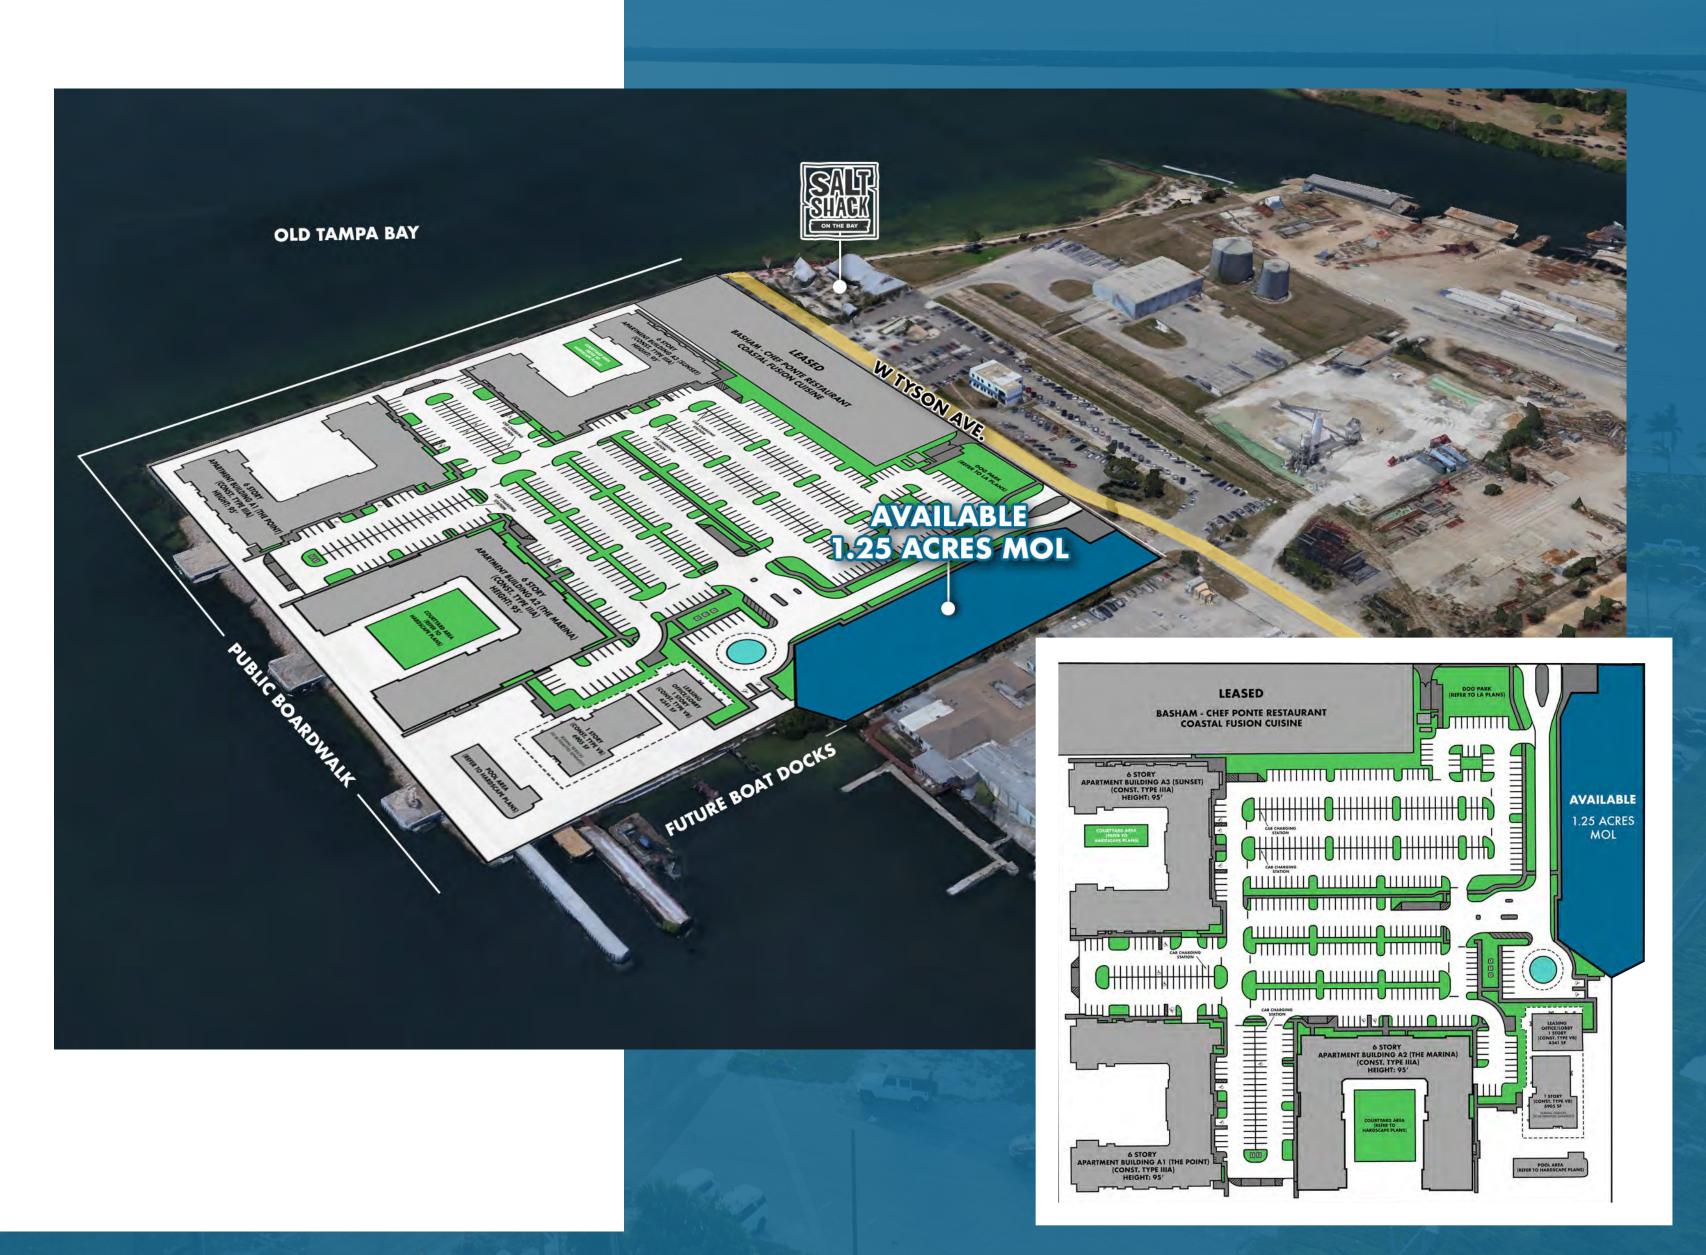

### ACCESSIBLE BY

land & sea

- > ONE PARCEL AVAILABLE: 1.25 acres MOL
- > Parcels have waterfront access with superior sunset views of Tampa Bay
- > MAA Breakwater will have 495 luxury multi-family units on site

## PROJECT PLAN

Site is adjacent to several new developments including Tyson Point (625 multi-family units & 20,000 SF of retail) and Broadstone Marina Bay (325 multi-family units).

# PARCEL 2 PLAN

- > 1.25 acres MOL available
- > Parking/dumpster pad is for illustrative purposes only
- > Maximum building size is 6,000 SF plus outside patio
- > Building must be elevated 5'-7' per FEMA guidelines