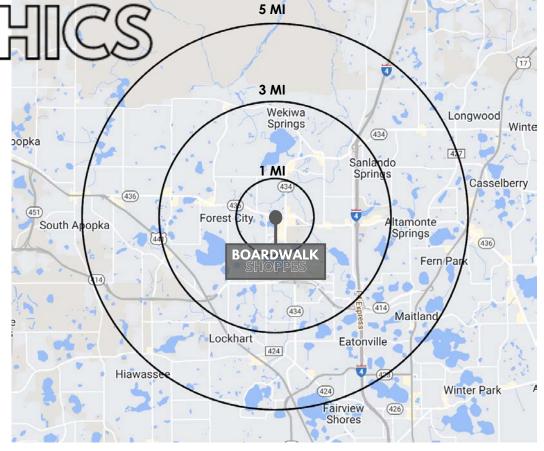

FORMER SMOOTHIE
SHOP AVAILABLE
SUITE 1024

2ND FLOOR REMODELED SPACE AVAILABLE SUITE 2072

DEMOGRAPHICS

ALTAMONTE SPRINGS IS A
SUBURBAN CITY JUST NORTH OF
ORLANDO BOASTING A DIVERSE
ECONOMY WITH A MIX OF RETAIL,
HEALTHCARE AND SERVICE
INDUSTRIES. THE CITY IS WELL
CONNECTED BY MAJOR
HIGHWAYS, PARTICULARLY I-4,
MAKING IT AN IDYLLIC LOCATION
FOR BUSINESS PROFESSIONALS AND
FAMILIES TRAVELING TO ORLANDO
AND OTHER AREAS OF CENTRAL
FLORIDA.

|                   | 1 MILE    | 3 MILES   | 5 MILES   |
|-------------------|-----------|-----------|-----------|
| POPULATION        | 14,276    | 108,092   | 221,079   |
| AVG HH INCOME     | \$102,294 | \$114,668 | \$113,973 |
| AVG AGE           | 35.0      | 37.5      | 37.7      |
| DAYTIME EMPLOYEES | 6,847     | 68,175    | 138,485   |