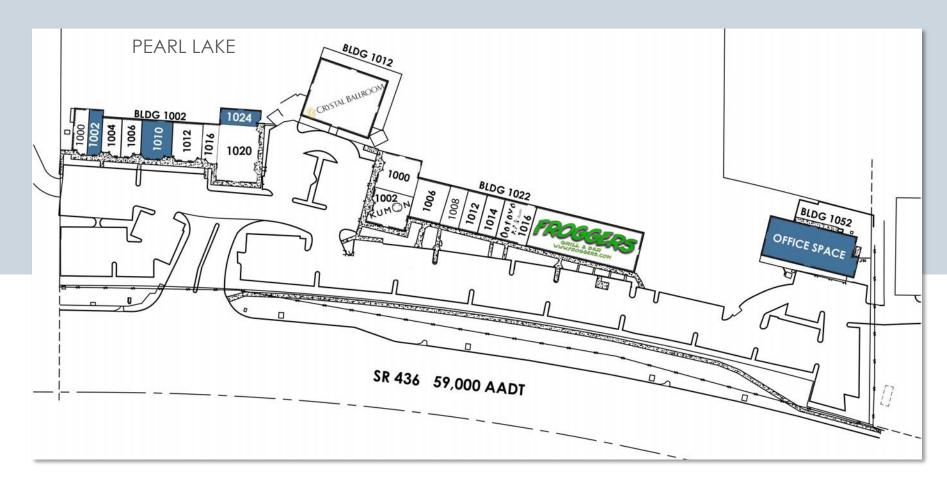

#### **BUILDING 1002**

| #    | TENANT                   | SQ. FT |
|------|--------------------------|--------|
| 1000 | MARY'S BALLOONS          | 1,000  |
| 1002 | AVAILABLE                | 1,000  |
| 1004 | IMPERIAL CLASS<br>TATTOO | 1,000  |
| 1006 | FX HAIR STUDIO           | 1,000  |
| 1010 | AVAILABLE                | 2,000  |
| 1012 | IBODY FITNESS            | 2,000  |
| 1016 | ESTRELLA                 | 1,000  |
| 1020 | BRAZILIAN JIU JITSU      | 3,300  |
| 1024 | AVAILABLE                | 1,200  |

#### **BUILDING 1012**

| #    | TENANT           | SQ. FT |
|------|------------------|--------|
| 1012 | CRYSTAL BALLROOM | 8,000  |

#### **BUILDING 1022**

| #    | TENANT                | SQ. FT |  |
|------|-----------------------|--------|--|
| 1000 | HALO SALON            | 2,250  |  |
| 1002 | MASSAGE STUDIO        | 1,000  |  |
| 1006 | KUMON LEARNING CTR    | 1,250  |  |
| 1008 | DOCTOR SANTANA        | 2,000  |  |
| 1012 | I-SMOKE OUTLET        | 1,000  |  |
| 1014 | NAIL SALON            | 1,000  |  |
| 1016 | OOTOYA SUSHI          | 2,000  |  |
| 1022 | FROGGER'S BAR + GRILL | 8,000  |  |