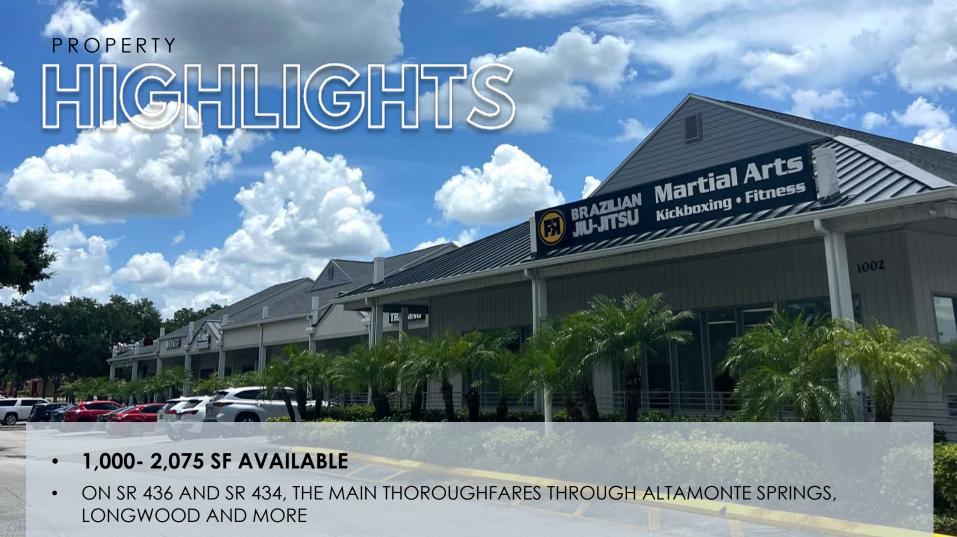

## NEWLY REMODELED INLINE SPACE SUITE 1002

#### **BUILDING 1002**

| #    | TENANT                   | SQ. FT |
|------|--------------------------|--------|
| 1000 | MARY'S BALLOONS          | 1,000  |
| 1002 | AVAILABLE                | 1,000  |
| 1004 | IMPERIAL CLASS<br>TATTOO | 1,000  |
| 1006 | FX HAIR STUDIO           | 1,000  |
| 1010 | AVAILABLE                | 2,000  |
| 1012 | IBODY FITNESS            | 2,000  |
| 1016 | ESTRELLA                 | 1,000  |
| 1020 | BRAZILIAN JIU JITSU      | 3,300  |
| 1024 | AVAILABLE                | 1,200  |