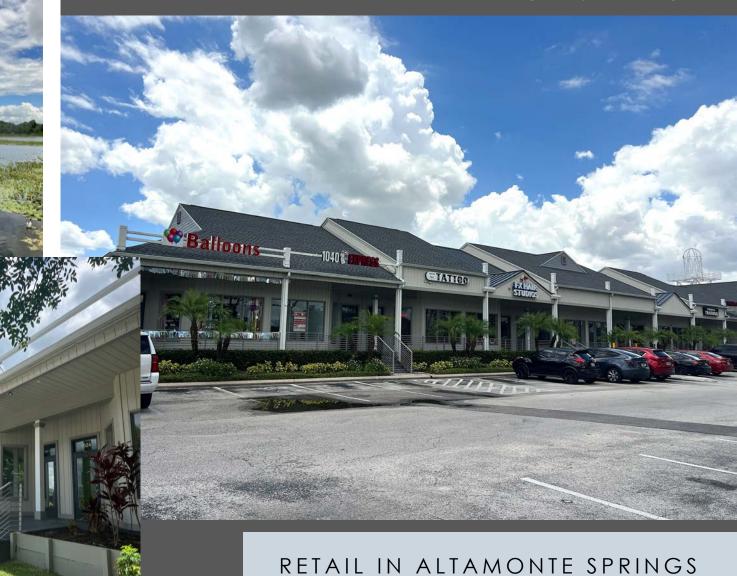

# BOARDWALK SHOPPES

RETAIL | OFFICE

AVAILABLE

1002-1052 W. SR 436 ALTAMONTE SPRINGS FL 32714

### BOARDWALK SHOPPES

ON PEARL LAKE

- SIGNALIZED INTERSECTION AT ENTRANCE ON A BUSY RETAIL CORRIDOR
- MULTIPLE POINTS OF INGRESS/EGRESS FROM MAIN ROAD AND ADJACENT SHOPPING CENTERS
- HIGH TRAFFIC COUNTS- 51,000+ CARS TRAVELING ON SR 436 DAILY
- JOIN THE DIVERSE TENANT LINEUP INCLUDING FROGGER'S BAR AND GRILL, THE CRYSTAL BALLROOM, OOTOYA SUSHI, KUMON LEARNING AND MORE