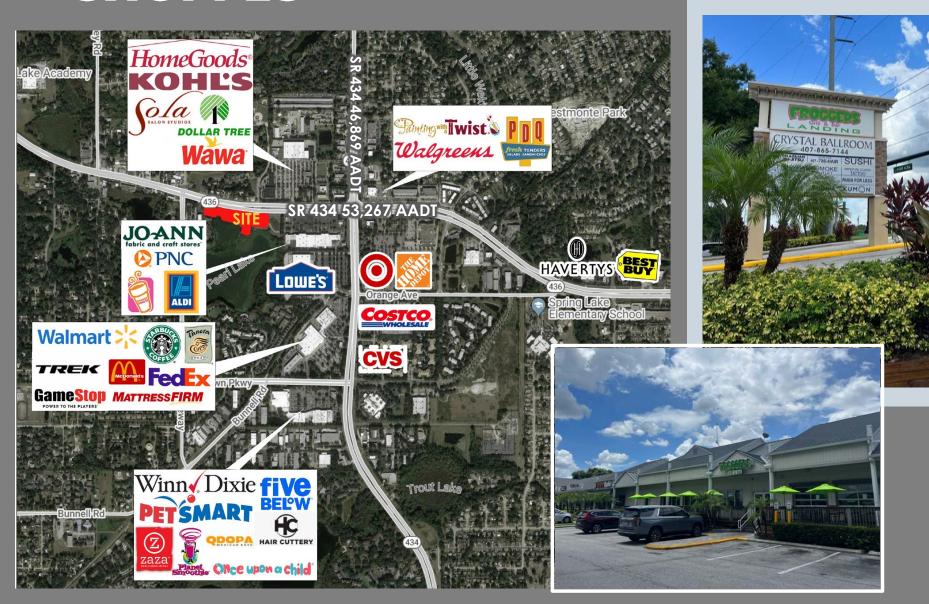

2ND FLOOR REMODELED SPACE AVAILABLE SUITE 2072

DEMOGRAPHICS

ALTAMONTE SPRINGS IS A
SUBURBAN CITY JUST NORTH OF
ORLANDO BOASTING A DIVERSE
ECONOMY WITH A MIX OF RETAIL,
HEALTHCARE AND SERVICE
INDUSTRIES. THE CITY IS WELL
CONNECTED BY MAJOR
HIGHWAYS, PARTICULARLY I-4,
MAKING IT AN IDYLLIC LOCATION
FOR BUSINESS PROFESSIONALS AND
FAMILIES TRAVELING TO ORLANDO
AND OTHER AREAS OF CENTRAL
FLORIDA.





|                   | 1 MILE    | 3 MILES   | 5 MILES   |
|-------------------|-----------|-----------|-----------|
| POPULATION        | 14,276    | 108,092   | 221,079   |
| AVG HH INCOME     | \$102,294 | \$114,668 | \$113,973 |
| AVG AGE           | 35.0      | 37.5      | 37.7      |
| DAYTIME EMPLOYEES | 6,847     | 68,175    | 138,485   |

## BOARDWALK SHOPPES

### RETAIL AROUND TOWN